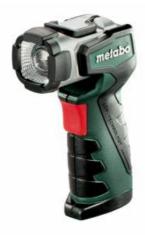

## PowerMaxx ULA LED (600367000) Cordless Portable Lamp Cardboard box

Order no. 600367000 EAN 4007430242723

Product may differ from Image

- Powerful LED portable lamp for uniform, bright illumination of the working area
- Compact and handy for versatile use
- Lamp head can be tilted and locked in 12 positions
- Robust aluminium die-cast housing for use on construction sites
- Swivelling hook for suspending the lamp
- Suitable for Li-Power 10.8 Volt battery packs

www.metabo.com 1/2

| Technical data                         |                                                                                          |
|----------------------------------------|------------------------------------------------------------------------------------------|
| Characteristics                        |                                                                                          |
| Max. luminous flux                     | 160 lm                                                                                   |
| Max. operation time per battery charge | 10.8 V / 2.0 Ah: 9.5h / 10.8 V / 4.0 Ah: 19h / 10.8 V / 5.2 Ah: 24.7h / 18 V / 2.6 Ah: h |
| Weight (without battery pack)          | 0.32 kg / 0.7 lbs                                                                        |