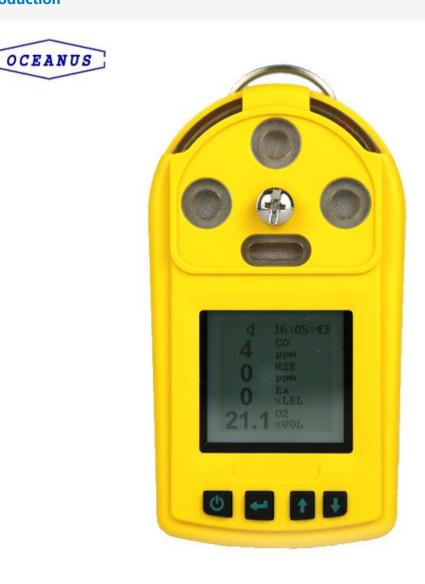

## **Description:**

OC-904 Portable Hydrogen Chloride HCI gas detector which is applicable for HCI detection, with the original imported sensor, with the safe and reliable quality. It's with the diffusion sampling mode, can be connected with the external pump. The portable gas detector can promise the security for the personnel working under the harmful environments.

## Features:

It used original imported sensor with good quality and high accuracy.

It can be combined with 1~4 different gas sensors for different gas type.

LCD dot matrix display, support both English and Chinese operating menu.

Adjustable preset two-stage alarm level.

With audible-visual-vibration alarm mode.

With a back clip, which is easy to carry when working.

Powered by rechargeable battery with big capacity which support a long working period.

# Detailed Photos