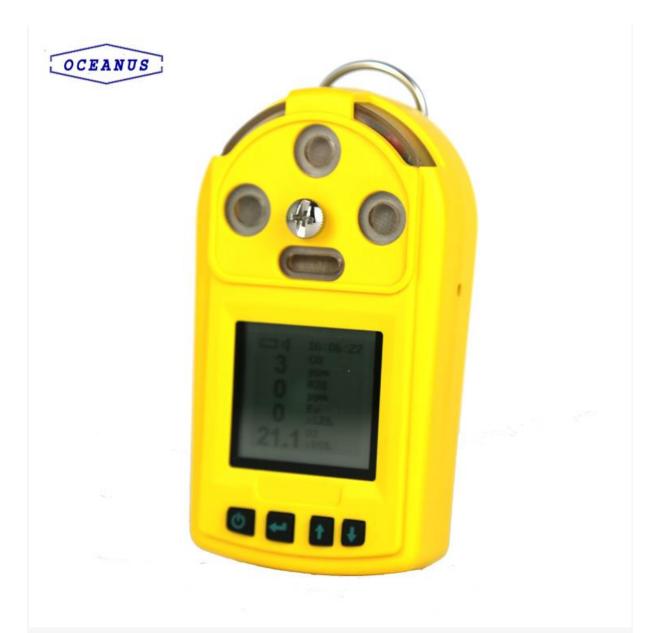

## **Description:**

OC-904 Portable Hydrogen Chloride HCI gas detector which is applicable for HCI detection, with the original imported sensor, with the safe and reliable quality. It's with the diffusion sampling mode, can be connected with the external pump. The portable gas detector can promise the security for the personnel working under the harmful environments.

## Features:

It used original imported sensor with good quality and high accuracy.

It can be combined with 1~4 different gas sensors for different gas type.

LCD dot matrix display, support both English and Chinese operating menu.

Adjustable preset two-stage alarm level.

With audible-visual-vibration alarm mode.

With a back clip, which is easy to carry when working.

Powered by rechargeable battery with big capacity which support a long working period.

# Detailed Photos