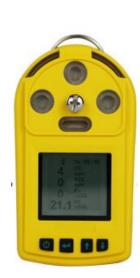

## Features:

It used original imported sensor with good quality and high accuracy.

It can be combined with 1~4 different gas sensors for different gas type.

LCD dot matrix display, support both English and Chinese operating menu.

## **Technical Specification:**

| Gas type            | Hydrogen Chloride (HCl)                                                |
|---------------------|------------------------------------------------------------------------|
| Sensor Type         | Electrochemical sensor                                                 |
| Sensor life         | 2~3 years                                                              |
| Measuring range     | 0~10ppm                                                                |
| Display Information | Gas types, Concentration value, Concentration unit,                    |
|                     | Time, Battery status, Alarm status, etc.                               |
| Display             | Large screen LCD                                                       |
| C                   | With data storage function with memory capacity of 1000 alarm records. |
| r c                 | Diffusion sampling (Available for connection with external pump)       |
|                     | Chinese or English operating menu is able to be changed freely.        |
| Alarm Mode          | Audible-visual-vibration alarm, sound≥75dB                             |