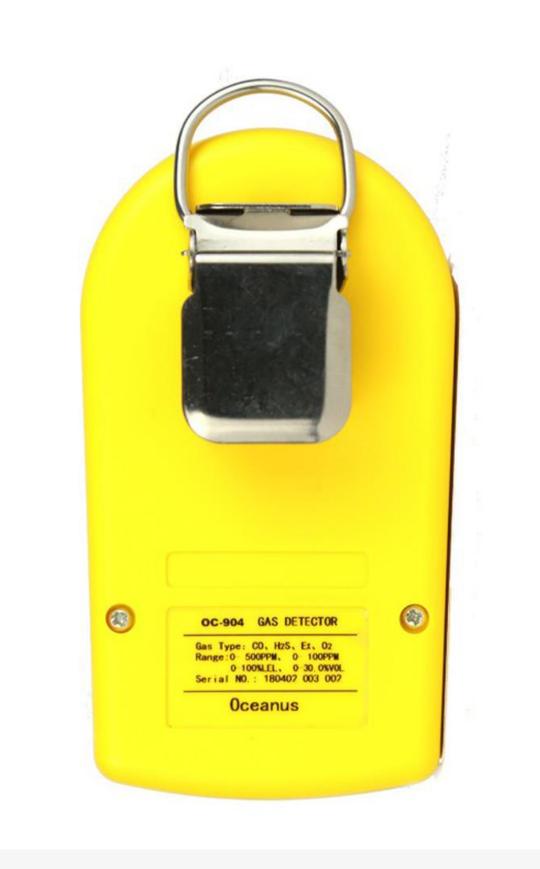

## **Technical Specification:**

| Gas type            | Hydrogen Chloride (HCl)                                                |
|---------------------|------------------------------------------------------------------------|
| Sensor Type         | Electrochemical sensor                                                 |
| Sensor life         | 2~3 years                                                              |
| Measuring range     | 0~10ppm                                                                |
| Display Information | Gas types, Concentration value, Concentration unit,                    |
|                     | Time, Battery status, Alarm status, etc.                               |
| Display             | Large screen LCD                                                       |
| C                   | With data storage function with memory capacity of 1000 alarm records. |
| r c                 | Diffusion sampling (Available for connection with external pump)       |
|                     | Chinese or English operating menu is able to be changed freely.        |
| Alarm Mode          | Audible-visual-vibration alarm, sound≥75dB                             |

# Detailed Photos