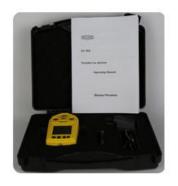

| Power Supply             | 3.6V, 1600mAh rechargeable lithium battery, continuous working period can reach to 10 hours or above. |
|--------------------------|-------------------------------------------------------------------------------------------------------|
| Explosion-proof<br>Grade | Ex ib IIB T3                                                                                          |
| Protection Grade         | IP65                                                                                                  |
| Working<br>Environment   | Working Temperature: -20°C ~ 50°C<br>Working Humidity: 0-95%RH (non-condensing)                       |
| Body Material            | ABS and PC                                                                                            |
| Package                  | ABS carrying case                                                                                     |
| Dimensions               | 110*60*30mm                                                                                           |
| Weight                   | 210g (with charger)                                                                                   |
| Warranty                 | 2 years                                                                                               |