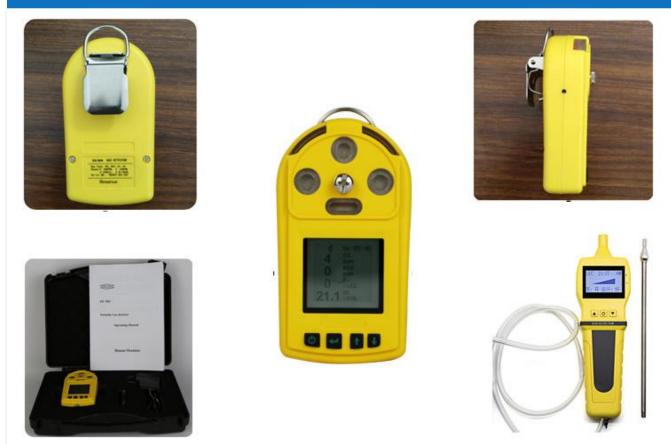

# Detailed Photos

Adjustable preset two-stage alarm level.

With audible-visual-vibration alarm mode.

With a back clip, which is easy to carry when working.

Powered by rechargeable battery with big capacity which support a long working period.

| Data Storage          | With data storage function with memory capacity of 1000 alarm records.                                |
|-----------------------|-------------------------------------------------------------------------------------------------------|
| Sampling mode         | Diffusion sampling (Available for connection with external pump)                                      |
| Operating Language    | Chinese or English operating menu is able to be changed freely.                                       |
| Alarm Mode            | Audible-visual-vibration alarm, sound≥75dB                                                            |
| Power Supply          | 3.6V, 1600mAh rechargeable lithium battery, continuous working period can reach to 10 hours or above. |
| Explosion-proof Grade | Ex ib IIB T3                                                                                          |
| Protection Grade      | IP65                                                                                                  |
| Working Environment   | Working Temperature: -20°C ~ 50°C                                                                     |
|                       | Working Humidity: 0-95%RH (non-condensing)                                                            |
| Body Material         | ABS and PC                                                                                            |
| Package               | ABS carrying case                                                                                     |
| Dimensions            | 110*60*30mm                                                                                           |
| Weight                | 210g (with charger)                                                                                   |
| Warranty              | 2 years                                                                                               |