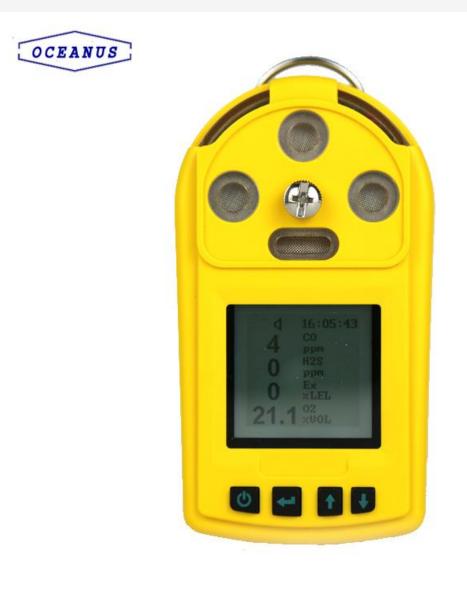

#### **Description:**

OC-904 <u>Portable combustible gas detector</u> which is applicable for combustible gas detection, with the original imported sensor, with the safe and reliable quality. It's with the diffusion sampling mode, can be connected with the external pump. The portable gas detector can promise the security for the personnel working under the harmful environments.

#### Features:

It used original imported sensor with good quality and high accuracy.

It can be combined with 1~4 different gas sensors for different gas type.

LCD dot matrix display, support both English and Chinese operating menu.

Adjustable preset two-stage alarm level.

With audible-visual-vibration alarm mode.

With a back clip, which is easy to carry when working.

Powered by rechargeable battery with big capacity which support a long working period.