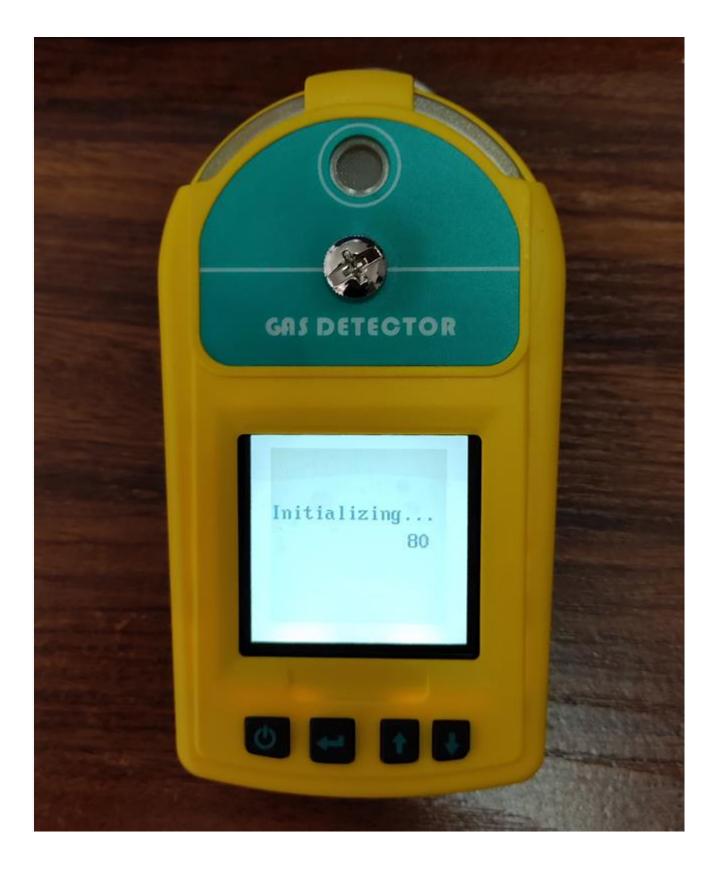

#### Features:

It used original imported sensor with good quality and high accuracy.

It can be combined with 1~4 different gas sensors for different gas type.

LCD dot matrix display, support both English and Chinese operating menu.

Adjustable preset two-stage alarm level.

With audible-visual-vibration alarm mode.

With a back clip, which is easy to carry when working.

Powered by rechargeable battery with big capacity which support a long working period.