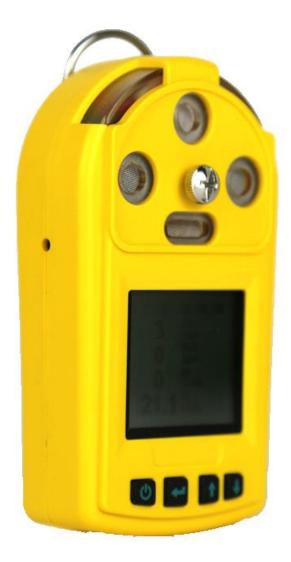

#### Features:

It used original imported sensor with good quality and high accuracy.

It can be combined with 1~4 different gas sensors for different gas type.

LCD dot matrix display, support both English and Chinese operating menu.

Adjustable preset two-stage alarm level.

With audible-visual-vibration alarm mode.

With a back clip, which is easy to carry when working.

Powered by rechargeable battery with big capacity which support a long working period.