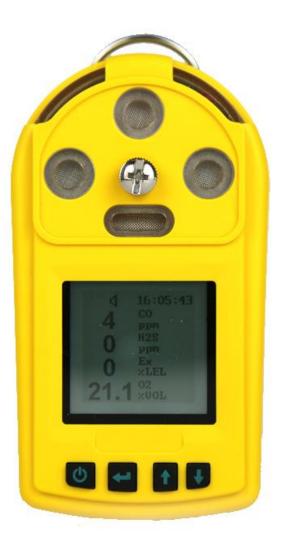

## **Description:**

OC-904 <u>Portable Arsenic Hydride (AsH3) gas detector</u> which is applicable for AsH3 detection, with the original imported sensor, with the safe and reliable quality. It's with the diffusion sampling mode, can be connected with the external pump. The portable gas detector can promise the security for the personnel working under the harmful environments.

#### Features:

It used original imported sensor with good quality and high accuracy.

It can be combined with 1~4 different gas sensors for different gas type.

LCD dot matrix display, support both English and Chinese operating menu.

Adjustable preset two-stage alarm level.

With audible-visual-vibration alarm mode.

With a back clip, which is easy to carry when working.

Powered by rechargeable battery with big capacity which support a long working period.

| Display               | Large screen LCD                                                                                      |
|-----------------------|-------------------------------------------------------------------------------------------------------|
|                       | With data storage function with memory capacity of 1000 alarm records.                                |
| Sampling mode         | Diffusion sampling (Available for connection with external pump)                                      |
| Operating Language    | Chinese or English operating menu is able to be changed freely.                                       |
| Alarm Mode            | Audible-visual-vibration alarm, sound≥75dB                                                            |
|                       | 3.6V, 1600mAh rechargeable lithium battery, continuous working period can reach to 10 hours or above. |
| Explosion-proof Grade | Ex ib IIB T3                                                                                          |
| Protection Grade      | IP65                                                                                                  |
| Working Environment   | Working Temperature: -20°C ∼ 50°C                                                                     |
|                       | Working Humidity: 0-95%RH (non-condensing)                                                            |
| Body Material         | ABS and PC                                                                                            |
| Package               | ABS carrying case                                                                                     |
| Dimensions            | 110*60*30mm                                                                                           |
| Weight                | 210g (with charger)                                                                                   |
| Warranty              | 2 years                                                                                               |