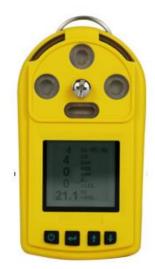

## **Description:**

OC-904 <u>Portable Arsenic Hydride (AsH3) gas detector</u> which is applicable for AsH3 detection, with the original imported sensor, with the safe and reliable quality. It's with the diffusion sampling mode, can be connected with the external pump. The portable gas detector can promise the security for the personnel working under the harmful environments.

#### Features:

It used original imported sensor with good quality and high accuracy.

It can be combined with 1~4 different gas sensors for different gas type.

LCD dot matrix display, support both English and Chinese operating menu.

Adjustable preset two-stage alarm level.

With audible-visual-vibration alarm mode.

With a back clip, which is easy to carry when working.

Powered by rechargeable battery with big capacity which support a long working period.