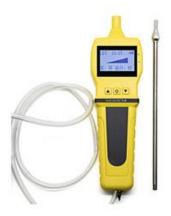

## **Description:**

OC-904 <u>Portable Arsenic Hydride (AsH3) gas detector</u> which is applicable for AsH3 detection, with the original imported sensor, with the safe and reliable quality. It's with the diffusion sampling mode, can be connected with the external pump. The portable gas detector can promise the security for the personnel working under the harmful environments.

#### Features:

It used original imported sensor with good quality and high accuracy.

It can be combined with 1~4 different gas sensors for different gas type.

LCD dot matrix display, support both English and Chinese operating menu.

Adjustable preset two-stage alarm level.

With audible-visual-vibration alarm mode.

With a back clip, which is easy to carry when working.

Powered by rechargeable battery with big capacity which support a long working period.