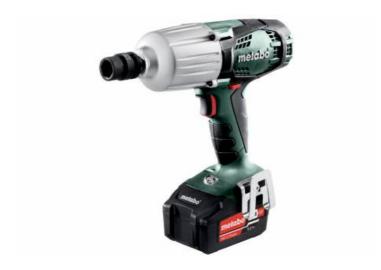

## SSW 18 LTX 600 (602198650) Cordless Impact Wrench 18V 2x5.2Ah Li-ion; Charger ASC 55 (220-240 V / 50 - 60 Hz); Plastic Carry Case

Order no. 602198650 EAN 4007430244109

Product may differ from Image

- Extremely powerful for demanding screwdriving applications
- High torque machine with low kick-back torque
- Integrated work light for illumination of the work area
- Robust die cast aluminium gear housing for optimum heat dissipation and durability
- Handy belt hook, can be fixed either on the right or left side
- Battery packs with capacity display for checking the charge status
- Ultra-M technology: highest performance, gentle charging and 3 years of warranty on the battery pack.