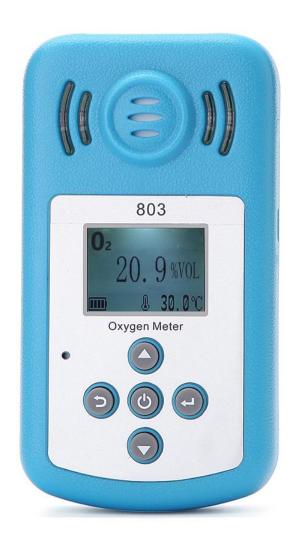

## **Description:**

The 803 portable <u>O2 gas detector</u> is a kind of essential safety instrument which can continuously detect the oxygen gas concentration in the working environment. It with diffusion sampling for inspect the gas concentration, using high performance electrochemical sensor, with excellent sensitivity and good repeatability. It adopts the embedded micro control technology, simple operation, complete functions, high reliability.

## Specification:

Gas type: Oxygen (O2) Detecting range: 0~25%vol Resolution: 0.1%vol Accuracy: ±2%F.S Sensor type: Electrochemical sensor Response time: T90 < 15S Alarm mode: Sound, light and Vibration Alarm point: Low alarm point 19.5%vol High alarm point 23.5%vol Working temperature: Normal ambient temperature Operation humidity: 15%~95%RH(Non-condensation) Power supply: 3 AAA/7 alkaline battery