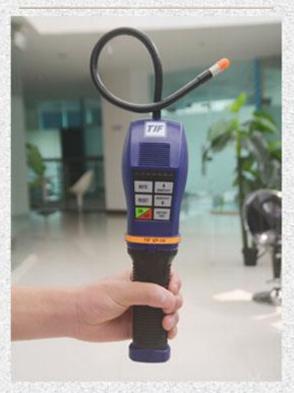

## **Technical Specifications**

|                             | 1                                                                                                   |  |
|-----------------------------|-----------------------------------------------------------------------------------------------------|--|
| Power Supply                | 3V DC, 2 * C alkaline battery                                                                       |  |
| Model                       | XP-1A                                                                                               |  |
| Maximum Sensitivity         | Based on SAEJ1627 detection criterion: the guarantee value for R12, R22 and R134ais 14gms per year. |  |
| Ultimate Sensibility        | For refrigerant, sulphur hexafluoride and other halogenated gases down to 1/10 oz(<3 gms) per year  |  |
| Operating Temperature       | 0℃~52℃                                                                                              |  |
| Performance Life of Battery | About 30 hours (under normal usage)                                                                 |  |
| Load Period                 | Continuously, limitless                                                                             |  |
| Response Time               | Instantly                                                                                           |  |
| Resetting Time              | 1 s                                                                                                 |  |
| Preheat Time                | About 2 s                                                                                           |  |
| Weight                      | 560g                                                                                                |  |

| Dimension          | 22.9cm×6.5cm×6.5cm |
|--------------------|--------------------|
| Probe Fixed Length | 35.5cm             |