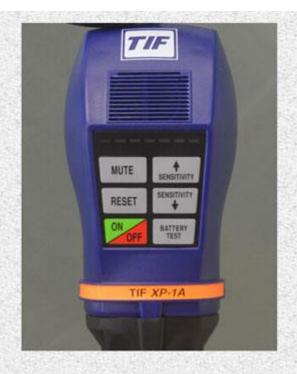

#### **Features**

- ·Unique sensitivity control
- ·Original tracking leakage point
- ·Dump energy display
- ·Simple operation, easy to carry
- ·Fully intelligentized
- ·Anti-pollution, anti-jamming, good reproducibility, rapid response
- ·High sensitivity and stability (7-level sensitivity, up to 64 times order of magnitude), realtime sensitivity adjustment
- ·Microprocessor control, advanced digital signal processing
- ·Three-color visual display
- ·Noise abatement
- ·Tactile keyboard

## **Technical Specifications**

|                             | 1                                                                                                   |  |
|-----------------------------|-----------------------------------------------------------------------------------------------------|--|
| Power Supply                | 3V DC, 2 * C alkaline battery                                                                       |  |
| Model                       | XP-1A                                                                                               |  |
| Maximum Sensitivity         | Based on SAEJ1627 detection criterion: the guarantee value for R12, R22 and R134ais 14gms per year. |  |
| Ultimate Sensibility        | For refrigerant, sulphur hexafluoride and other halogenated gases down to 1/10 oz(<3 gms) per year  |  |
| Operating Temperature       | 0℃~52℃                                                                                              |  |
| Performance Life of Battery | About 30 hours (under normal usage)                                                                 |  |
| Load Period                 | Continuously, limitless                                                                             |  |
| Response Time               | Instantly                                                                                           |  |
| Resetting Time              | 1 s                                                                                                 |  |
| Preheat Time                | About 2 s                                                                                           |  |
| Weight                      | 560g                                                                                                |  |