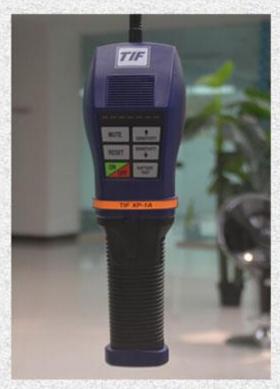

## **Technical Specifications**

|                             | 1                                                                                                   |  |
|-----------------------------|-----------------------------------------------------------------------------------------------------|--|
| Power Supply                | 3V DC, 2 * C alkaline battery                                                                       |  |
| Model                       | XP-1A                                                                                               |  |
| Maximum Sensitivity         | Based on SAEJ1627 detection criterion: the guarantee value for R12, R22 and R134ais 14gms per year. |  |
| Ultimate Sensibility        | For refrigerant, sulphur hexafluoride and other halogenated gases down to 1/10 oz(<3 gms) per year  |  |
| Operating Temperature       | 0℃~52℃                                                                                              |  |
| Performance Life of Battery | About 30 hours (under normal usage)                                                                 |  |
| Load Period                 | Continuously, limitless                                                                             |  |
| Response Time               | Instantly                                                                                           |  |
| Resetting Time              | 1 s                                                                                                 |  |
| Preheat Time                | About 2 s                                                                                           |  |
| Weight                      | 560g                                                                                                |  |

| Dimension          | 22.9cm×6.5cm×6.5cm |
|--------------------|--------------------|
| Probe Fixed Length | 35.5cm             |