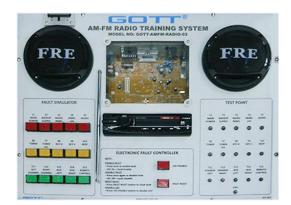

## DESCRIPTION

The GOTT-AMFM-RADIO-02 has been designed from a Stereo Radio Tuner equipped with the most advanced reception circuits. Each one of the functional sections has several test points which permit the analysis and monitoring of the main electrical signals of the turner. All the test points are protected against accidental shorting

### **FAULT SIMULATOR**

The fault simulator manipulates electric points of the tuner, to simulate real faults.

### **BLOCK DIAGRAM**

The block diagrams consist of the following functional modules :

- Tuner Section
- Automatic Tuning Section
- Sound control
- System control
- Mute control
- Power Amplifier
- Multiple Voltage Regulator
- Auxiliary Output Signal
- Audio Section