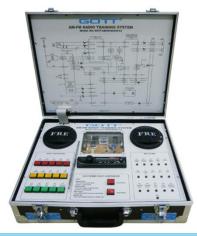

## DESCRIPTION

The GOTT-AMFM-RADIO-02 has been designed from a Stereo Radio Tuner equipped with the most advanced reception circuits. Each one of the functional sections has several test points which permit the analysis and monitoring of the main electrical signals of the turner. All the test points are protected against accidental shorting

### **FAULT SIMULATOR**

The fault simulator manipulates electric points of the tuner, to simulate real faults.

### **BLOCK DIAGRAM**

The block diagrams consist of the following functional modules :

- Tuner Section
- Automatic Tuning Section
- Sound control
- System control
- Mute control
- Power Amplifier
- Multiple Voltage Regulator
- Auxiliary Output Signal
- Audio Section