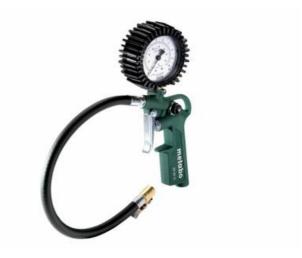

## RF 60 G (602234000) Air Tyre Inflation & Pressure Gauge Cardboard box

Order no. 602234000 EAN 4007430241016

Product may differ from Image

- For testing and inflating tyres
- Officially calibrated (including calibration fee) for use in commercial operations
- With torque plug
- Pressure gauge with rubber shroud to protect against damage