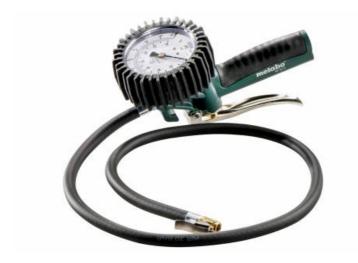

## RF 80 G (602235000) Air Tyre Inflation & Pressure Gauge Cardboard box

Order no. 602235000 EAN 4007430241023

Product may differ from Image

- For testing and inflating tyres
- Ergonomic composite housing: insulated non-slip and low vibration for comfortable work
- Easy operation with precision gauge, overpressure safe
- Handle with non-slip soft-grip surface
- Officially calibrated (including calibration fee) for use in commercial operations
- With torque plug
- Large Ø 80mm pressure gauge for good readability
- Pressure gauge with rubber shroud to protect against damage