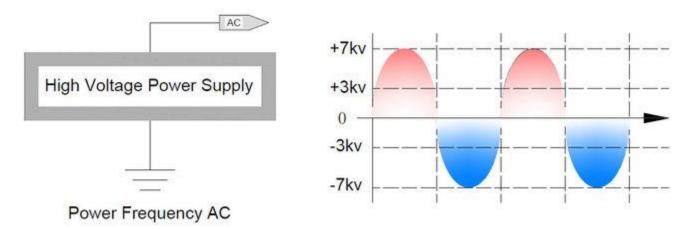

### Working Ways(AC)

#### **Working Principle:**

The electrostatic generator is consisted by electrostatic transmitter (rods) and DC high voltage power supply. DC high voltage power supply for electrostatic transmitter (stick) to negative (or positive) and high pressure, make the electrostatic transmitter (rods) emission negative (or positive) and object (artifacts) with electric charge (artificial charged). The higher the voltage, the greater the effective range.