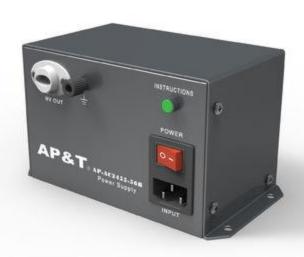

## **AP-AC2455** High Voltage Static Discharge Power Supply 28W AC Power Generator

#### **Specification**

| Model                  | AP-AC2455-35₽                       | AP-AC2455-40₽                | AP-AC2455-56₽                |
|------------------------|-------------------------------------|------------------------------|------------------------------|
| Input voltage 🔑        | AC220V/50Hz or<br>110V/60Hz₽        | AC220V/50Hz or<br>110V/60Hze | AC220V/50Hz or<br>110V/60Hze |
| Working voltage ₽      | AC3500V≠                            | AC4000V₽                     | AC5600V₽                     |
| Power₽                 | 25W+                                | 28W≠                         | 28W0                         |
| Working temperature    | 0-50℃₽                              | 0-50℃₽                       | 0-50℃₽                       |
| Working humidity-      | ≤85%₽                               | ≤85%₽                        | ≤85%₽                        |
| Dimension∂             | 184*118*105mm (L*W*H)               | 184*118*105mm (L*W*H)        | 184*118*105mm (L*W*H)        |
| Output terminal 🐰      | A:one group B:two                   | A:one group B: two groups₽   | A: one group B: two groups₽  |
| Working way ₽          | Continuity₽                         | Continuity                   | Continuity₽                  |
| Gross weight           | 2730g(including power cord)-        | 2730g(including power cord)- | 2730g(including power cord)  |
| Power Supply           | 3120g-                              | 3120ge                       | 3120go                       |
| Configurable Product & | AP-AC2456 AP-AC2454-A<br>AP-AC3301₽ | AP-AC5601₽                   | AP-AC5701 AP-AC5702₽         |