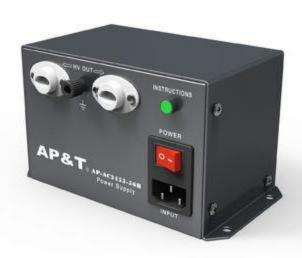

## **AP-AC2455** High Voltage Static Discharge Power Supply 28W AC Power Generator

#### **Specification**

| Model                  | AP-AC2455-35₽                       | AP-AC2455-40₽                | AP-AC2455-56₽                |
|------------------------|-------------------------------------|------------------------------|------------------------------|
| Input voltage 🔑        | AC220V/50Hz or<br>110V/60Hz₽        | AC220V/50Hz or<br>110V/60Hze | AC220V/50Hz or<br>110V/60Hze |
| Working voltage ₽      | AC3500V≠                            | AC4000V₽                     | AC5600V₽                     |
| Power₽                 | 25W+                                | 28W≠                         | 28W0                         |
| Working temperature    | 0-50℃₽                              | 0-50℃₽                       | 0-50℃₽                       |
| Working humidity-      | ≤85%₽                               | ≤85%₽                        | ≤85%₽                        |
| Dimension∂             | 184*118*105mm (L*W*H)               | 184*118*105mm (L*W*H)        | 184*118*105mm (L*W*H)        |
| Output terminal 🐰      | A:one group B:two                   | A:one group B: two groups₽   | A: one group B: two groups₽  |
| Working way ₽          | Continuity₽                         | Continuity                   | Continuity₽                  |
| Gross weight           | 2730g(including power cord)-        | 2730g(including power cord)- | 2730g(including power cord)  |
| Power Supply           | 3120g-                              | 3120ge                       | 3120go                       |
| Configurable Product & | AP-AC2456 AP-AC2454-A<br>AP-AC3301₽ | AP-AC5601₽                   | AP-AC5701 AP-AC5702₽         |