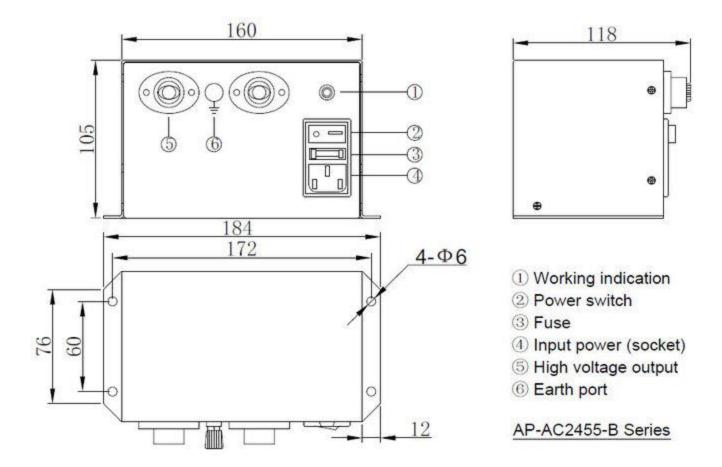

#### Dimension

#### **Specification**

| Model                  | AP-AC2455-35₽                       | AP-AC2455-40₽                | AP-AC2455-56₽                |
|------------------------|-------------------------------------|------------------------------|------------------------------|
| Input voltage 🔑        | AC220V/50Hz or<br>110V/60Hz₽        | AC220V/50Hz or<br>110V/60Hze | AC220V/50Hz or<br>110V/60Hze |
| Working voltage ₽      | AC3500V≠                            | AC4000V₽                     | AC5600V₽                     |
| Power₽                 | 25W+                                | 28W≠                         | 28W0                         |
| Working temperature    | 0-50℃₽                              | 0-50℃₽                       | 0-50℃₽                       |
| Working humidity-      | ≤85%₽                               | ≤85%₽                        | ≤85%₽                        |
| Dimension∂             | 184*118*105mm (L*W*H)               | 184*118*105mm (L*W*H)        | 184*118*105mm (L*W*H)        |
| Output terminal 🐰      | A:one group B:two                   | A:one group B: two groups₽   | A: one group B: two groups₽  |
| Working way ₽          | Continuity₽                         | Continuity                   | Continuity₽                  |
| Gross weight           | 2730g(including power cord)-        | 2730g(including power cord)- | 2730g(including power cord)  |
| Power Supply           | 3120g-                              | 3120ge                       | 3120go                       |
| Configurable Product & | AP-AC2456 AP-AC2454-A<br>AP-AC3301₽ | AP-AC5601₽                   | AP-AC5701 AP-AC5702₽         |