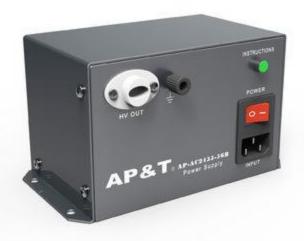

## **AP-AC2455** High Voltage Static Discharge Power Supply 28W AC Power Generator

#### **Specification**

| Model                  | AP-AC2455-35₽                       | AP-AC2455-40₽                | AP-AC2455-56₽                |
|------------------------|-------------------------------------|------------------------------|------------------------------|
| Input voltage 🔑        | AC220V/50Hz or<br>110V/60Hz₽        | AC220V/50Hz or<br>110V/60Hze | AC220V/50Hz or<br>110V/60Hze |
| Working voltage ₽      | AC3500V≠                            | AC4000V₽                     | AC5600V₽                     |
| Power₽                 | 25W+                                | 28W≠                         | 28W0                         |
| Working temperature    | 0-50℃₽                              | 0-50℃₽                       | 0-50℃₽                       |
| Working humidity-      | ≤85%₽                               | ≤85%₽                        | ≤85%₽                        |
| Dimension∂             | 184*118*105mm (L*W*H)               | 184*118*105mm (L*W*H)        | 184*118*105mm (L*W*H)        |
| Output terminal 🐰      | A:one group B:two                   | A:one group B: two groups₽   | A: one group B: two groups₽  |
| Working way ₽          | Continuity₽                         | Continuity                   | Continuity₽                  |
| Gross weight           | 2730g(including power cord)-        | 2730g(including power cord)- | 2730g(including power cord)  |
| Power Supply           | 3120g-                              | 3120ge                       | 3120go                       |
| Configurable Product & | AP-AC2456 AP-AC2454-A<br>AP-AC3301₽ | AP-AC5601₽                   | AP-AC5701 AP-AC5702₽         |