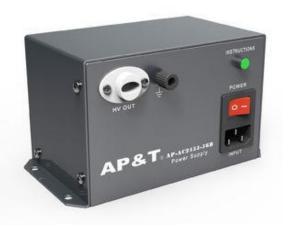

## **AP-AC2455** High Voltage Static Discharge Power Supply 28W AC Power Generator

#### **Specification**

| Model                  | AP-AC2455-35₽                       | AP-AC2455-40₽                | AP-AC2455-56₽                |
|------------------------|-------------------------------------|------------------------------|------------------------------|
| Input voltage 🔑        | AC220V/50Hz or<br>110V/60Hz₽        | AC220V/50Hz or<br>110V/60Hze | AC220V/50Hz or<br>110V/60Hze |
| Working voltage ₽      | AC3500V≠                            | AC4000V₽                     | AC5600V₽                     |
| Power₽                 | 25W+                                | 28W≠                         | 28W0                         |
| Working temperature    | 0-50℃₽                              | 0-50℃₽                       | 0-50℃₽                       |
| Working humidity-      | ≤85%₽                               | ≤85%₽                        | ≤85%₽                        |
| Dimension∂             | 184*118*105mm (L*W*H)               | 184*118*105mm (L*W*H)        | 184*118*105mm (L*W*H)        |
| Output terminal 🐰      | A:one group B:two                   | A:one group B: two groups₽   | A: one group B: two groups₽  |
| Working way ₽          | Continuity₽                         | Continuity                   | Continuity₽                  |
| Gross weight           | 2730g(including power cord)-        | 2730g(including power cord)- | 2730g(including power cord)  |
| Power Supply           | 3120g-                              | 3120ge                       | 3120go                       |
| Configurable Product & | AP-AC2456 AP-AC2454-A<br>AP-AC3301₽ | AP-AC5601₽                   | AP-AC5701 AP-AC5702₽         |