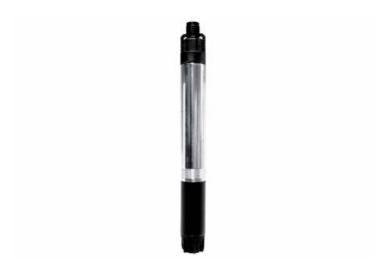

## TBP 4000 M (0250400055) Deep Well Pump (220-240 V / 50 Hz); Cardboard box

Order no. 0250400055 EAN 4003665425337

Product may differ from Image

- Especially suitable for great depths, as in bore wells and shafts
- For garden irrigation and groundwater pumping, as well as pumping, pumping empty, pumping dry and circulation of clear water
- Overload protection: protects the motor from overheating
- Integrated check valve prevents dry running of the pump when it is switched off, enabling a short restart process
- Robust pump head with brass thread insert and fixing eyelets for the drain rope
- 7-level pump running gear for particularly high pump capacity
- Suitable for bore wells of 100 mm Ø (4")
- Pump housing made of stainless steel and impact-resistant plastic
- 22m Connection cable for more immersion depth

www.metabo.com 1/2

| Technical data          |                                              |
|-------------------------|----------------------------------------------|
| Characteristics         |                                              |
| Rated input power       | 750 W                                        |
| Maximum delivery rate   | 3800 l/h / 1004 gal/h                        |
| Maximum delivery height | 55 m / 180 ft                                |
| Maximum pressure        | 5.5 bar / 79.8 psi                           |
| Maximum immersion depth | 20 m / 65.6 ft                               |
| Discharge port          | 1" female thread                             |
| Pump housing            | Stainless steel/plastic                      |
| Pump diameter           | 98 mm                                        |
| Protection type IP      | IP X8                                        |
| Number of impellers     | 7                                            |
| Dimensions              | 98 x 98 x 920 mm / 3 7/8 x 3 7/8 x 36 7/32 " |
| Weight                  | 12 kg / 26.5 lbs                             |
| Cable length            | 22 m / 72 ft                                 |