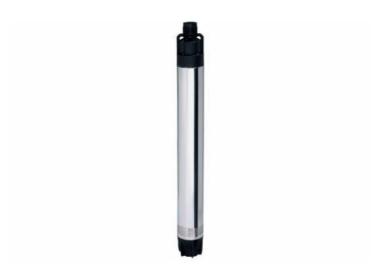

## TBP 5000 M (0250500050) Deep Well Pump (220-240 V / 50 Hz); Cardboard box

Order no. 0250500050 EAN 4003665425948

Product may differ from Image

- Especially suitable for great depths, as in bore wells and shafts
- For garden irrigation and groundwater pumping, as well as pumping, pumping empty, pumping dry and circulation of clear water
- Overload protection: protects the motor from overheating
- Integrated check valve prevents dry running of the pump when it is switched off, enabling a short restart process
- Robust pump head with brass thread insert and fixing eyelets for the drain rope
- Suitable for bore wells of 100 mm Ø (4")
- 8-level pump running gear for particularly high pump capacity
- Pump housing made of stainless steel
- 22m Connection cable for more immersion depth

www.metabo.com 1/2

| Technical data          |                                              |
|-------------------------|----------------------------------------------|
| Characteristics         |                                              |
| Rated input power       | 1000 W                                       |
| Maximum delivery rate   | 5000 l/h / 1321 gal/h                        |
| Maximum delivery height | 60 m / 197 ft                                |
| Maximum pressure        | 6 bar / 87 psi                               |
| Maximum immersion depth | 20 m / 65.6 ft                               |
| Discharge port          | 1" female thread                             |
| Pump housing            | Stainless steel                              |
| Pump diameter           | 98 mm                                        |
| Protection type IP      | IP X8                                        |
| Number of impellers     | 8                                            |
| Dimensions              | 98 x 98 x 920 mm / 3 7/8 x 3 7/8 x 36 7/32 " |
| Weight                  | 12.2 kg / 26.9 lbs                           |
| Cable length            | 22 m / 72 ft                                 |