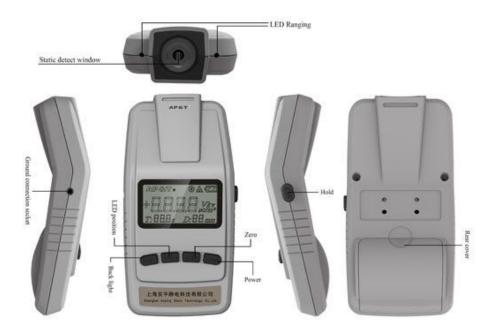

Structural Drawing

When use the measurer enables the static detect window and the surface of object to be detected parallel. Press the LED test range location button. Move the measurer back and forth to overlap the inner and outer laser spots on the test surface of the measured object. Namely as the standard detection distance 25mm. The detected data shown is the most accurate at this moment. After the data is measured, it can be held by pressing the "Hold" key. Press the "Hold" key again back to standby status of detection. Product Feature