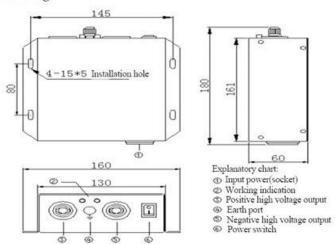

### Drawing

### Specification

| Model         | AP-AC7201                  |
|---------------|----------------------------|
| Input voltage | AC220V/50Hz or AC110V/60Hz |

| Output voltage      | ±DC4500VDC8000V             |
|---------------------|-----------------------------|
| Power               | 5W                          |
| Working temperature | 0°C—50°C                    |
| Working humidity    | <85%RH                      |
| Dimension           | 180*160*60mm(L*W*H)         |
| Working way         | Continuity                  |
| Net weight          | 1340g(Including power cord) |
| Gross weight        | 1550g                       |