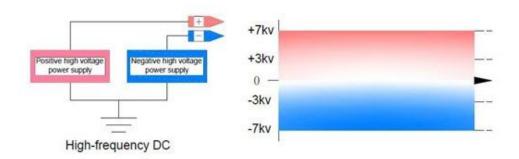

safe and reliable
- 4. Easy to operate with strong environmental adaptability
- 5. Quick-released interface, convenient to install

### Specification

| Model         | AP-AC7201                  |
|---------------|----------------------------|
| Input voltage | AC220V/50Hz or AC110V/60Hz |

| Output voltage      | ±DC4500VDC8000V             |
|---------------------|-----------------------------|
| Power               | 5W                          |
| Working temperature | 0°C—50°C                    |
| Working humidity    | <85%RH                      |
| Dimension           | 180*160*60mm(L*W*H)         |
| Working way         | Continuity                  |
| Net weight          | 1340g(Including power cord) |
| Gross weight        | 1550g                       |

Working Ways (DC)



### Drawing



## Positioning