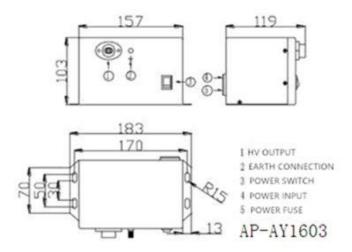

#### Specification

| - CPOCHIOGRAPH      |                             |
|---------------------|-----------------------------|
| Model               | AP-AY1603                   |
| Input voltage       | AC220V/50HZ 110V/60HZ       |
| Working voltage     | AC4000V                     |
| Power               | 20W                         |
| Working temperature | -10°C ±50°C                 |
| Working humidity    | < 85%RH                     |
| Net weight          | 2850g (AP-AY1603)           |
| Gross weight        | 3350g (AP-AY1603)           |
| Dimension           | 157x119.5x103mm (AP-AY1603) |