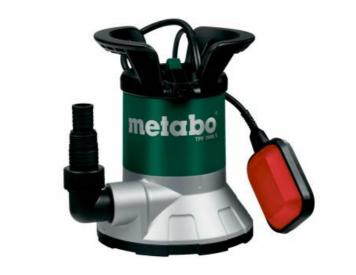

## TPF 7000 S (0250800002) Clear Water Submersible Pump (220-240 V / 50 Hz); Cardboard box

Order no. 0250800002 EAN 4003665502267

Product may differ from Image

- For pumping empty, pumping dry and circulating clear water from containers, tanks, tanks or flooded cellars
- For garden irrigation from water reservoirs
- Overload protection: protects the motor from overheating
- Low-intake level up to a residual water level of 2-3 mm
- Adjustable float switch for automatic mode
- Robust housing made of impact-proof plastic
- Ergonomic handle for comfortable transport