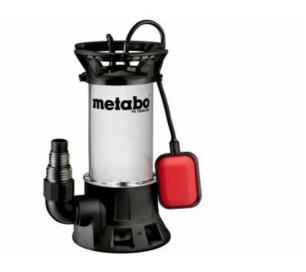

## PS 18000 SN (0251800000) Dirty Water Submersible Pump (220-240 V / 50 Hz); Cardboard box

Order no. 0251800000 EAN 4003665502311

Product may differ from Image

- For pumping empty, pumping dry and circulating fresh water or dirty water from containers, tanks or flooded cellars
- For garden irrigation from water reservoirs
- Double seal system for protection of the pump if the water is particularly dense or contains large particles
- Overload protection: protects the motor from overheating
- Adjustable float switch for automatic mode
- Durable housing made of non-corrosive stainless steel
- Ergonomic handle for comfortable transport

www.metabo.com 1/2

| Technical data              |                                                  |
|-----------------------------|--------------------------------------------------|
| Characteristics             |                                                  |
| Rated input power           | 1100 W                                           |
| Maximum delivery rate       | 19000 l/h / 5019 gal/h                           |
| Maximum delivery height     | 11 m / 36 ft                                     |
| Maximum pressure            | 1.1 bar / 16 psi                                 |
| Maximum immersion depth     | 7 m / 23 ft                                      |
| Discharge port              | 1 1/2" female thread                             |
| Pump housing                | Stainless steel                                  |
| Protection type IP          | IP X8                                            |
| Maximum particle size up to | 35 mm / 1 3/8 "                                  |
| Number of impellers         | 1                                                |
| Dimensions                  | 265 x 200 x 360 mm / 10 7/16 x 7 7/8 x 14 3/16 " |
| Weight                      | 7.9 kg / 17.4 lbs                                |
| Cable length                | 10 m / 33 ft                                     |

## Scope of delivery

Angle connection piece with multi-adapter Float switch

www.metabo.com 2 / 2