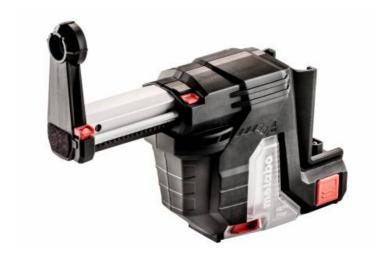

## ISA 18 LTX 24 (631341840)

Order no. 631341840 EAN 4007430327222

Product may differ from Image

- Extremely light and compact dust extraction for dust-free drilling in concrete, stone and masonry
- Simple, tool-free installation to the cordless hammer KHA 18 LTX BL 24 Quick
- Ideal for working overhead or in areas sensible to dust
- Health-friendly working with HEPA filter for smallest dust particles
- Precise setting for different drilling depths and drill bit lengths
- Tool-free replaceable suction head with low-wear brushes
- 3 seconds delay to extract the remaining dust from the drill hole
- Transparent collection container can be emptied easily, e.g. for 160 bores Ø 6 / 40 mm
- 100% Drilling performance with active dust extraction thanks to being driven by own motor