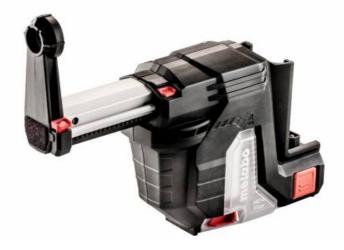

## ISA 18 LTX 24 (631341890)

Order no. 631341890 EAN 4007430325426

Product may differ from Image

- Extremely light and compact dust extraction for dust-free drilling in concrete, stone and masonry
- Simple, tool-free installation to the cordless hammer KHA 18 LTX BL 24 Quick
- Ideal for working overhead or in areas sensible to dust
- Health-friendly working with HEPA filter for smallest dust particles
- Precise setting for different drilling depths and drill bit lengths
- Tool-free replaceable suction head with low-wear brushes
- 3 seconds delay to extract the remaining dust from the drill hole
- Transparent collection container can be emptied easily, e.g. for 160 bores Ø 6 / 40 mm
- 100% Drilling performance with active dust extraction thanks to being driven by own motor