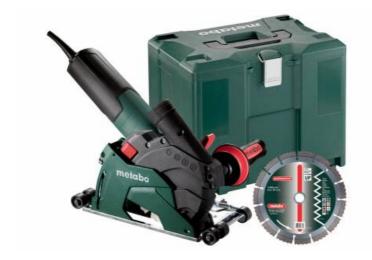

## W 12-125 HD Set CED Plus (600408510) Diamond Cutting System (220-240 V / 50 - 60 Hz); MetaLoc; with diamond cutting disc UP

Order no. 600408510 EAN 4007430269102

Product may differ from Image

- Compact diamond cutter for low-dust dry cuts up to 27 mm in mineral materials
- Efficient dust extraction for health protection and clean construction sites
- Fast work progress and long service life thanks to powerful Metabo Marathon-motor
- Universal use with pushing cut and plunge function
- Precise cuts on even surfaces thanks to metal base plate with rollers. Removable for free-hand cuts
- Can be used with guide rail for long, straight cuts
- Safety and control in any situation: S-automatic safety clutch and restart protection
- Extraction hood can be mounted tool-free, made of antistatic plastic
- Auto-stop carbon brushes to protect the motor
- Connection for dust extraction Ø 35/41 mm

## Scope of delivery

Extraction hood CED 125 Plus

Diamond cutting disc UP

Guard

Flat-pin spanners

Inner support flange

Spacer Rings

Nut with two holes