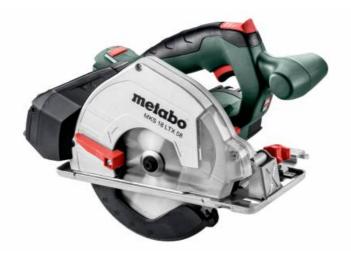

## MKS 18 LTX 58 (600771890) Cordless Metal Cutting Circular Saw 18V ; Cardboard box

Order no. 600771890 EAN 4061792005570

```
FAST BRAKE
```

Product may differ from Image

- Powerful cordless metal cutting circular saw with chip collection box for cold sawing of metals. Compatible with guide rails.
- Fast and precise cutting of tubes, profiles, channels, metal grids and sheets, free from sparks and burrs.
- With chip collection box for a clean working environment
- Robust saw with guard made from die-cast aluminium and stainless steel base plate
- Lower weight and compact, ergonomic design
- Viewing window in the guard for precise cutting guidance
- Cutting depth control, steplessly adjustable and without tools according to mm and inch scale
- Comfortable saw blade change with spindle lock
- Fast brake for highest safety with quick saw blade stop (< 1 sek)
- Precise straight cuts of metal grids, steel and profile sheets thanks to guide rail (accessory)
- Ultra-M technology: highest performance, gentle charging and 3 years of warranty on the battery pack.