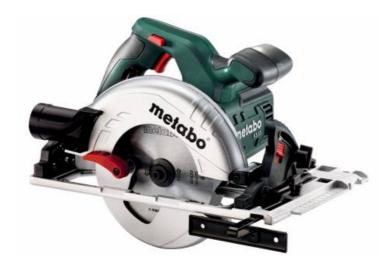

## KS 55 FS (600955000) Circular Saw (220-240 V / 50 - 60 Hz); Cardboard box

Order no. 600955000 EAN 4007430230430

Product may differ from Image

- Robust circular saw can be used directly on guide rails from Metabo and other manufacturers for precise, long cuts
- Light guide plate made from die cast aluminium
- Grip area with non-slip soft-grip surface
- Clearly visible cutting indicator for precise sawing after initial cut
- 0° position re-adjustable for highest cutting precision
- Extraction possibility by means of connecting an all-purpose vacuum cleaner
- Adjustment of machine without tools for using with the precision guide rail