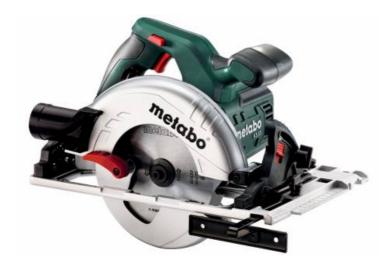

## KS 55 FS (600955500) Circular Saw (220-240 V / 50 - 60 Hz); Plastic Carry Case

Order no. 600955500 EAN 4007430230447

Product may differ from Image

- Robust circular saw can be used directly on guide rails from Metabo and other manufacturers for precise, long cuts
- Light guide plate made from die cast aluminium
- Grip area with non-slip soft-grip surface
- Clearly visible cutting indicator for precise sawing after initial cut
- 0° position re-adjustable for highest cutting precision
- Extraction possibility by means of connecting an all-purpose vacuum cleaner
- Adjustment of machine without tools for using with the precision guide rail