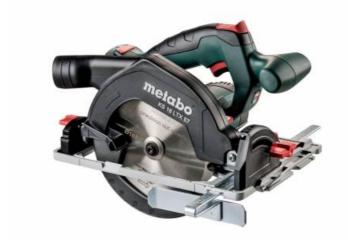

## KS 18 LTX 57 (601857840) Cordless Circular Saw 18V; MetaLoc

Order no. 601857840 EAN 4007430327345

Product may differ from Image

- Powerful, light, cordless circular saw for universal use on construction sites
- Aluminium base plate can be directly used on guide rails from Metabo and other manufacturers
- Fast brake stops the saw blade quickly and improves safety
- Accurately angled bevel cuts down to 50°, with handy snap-in point at 45°
- 0° position re-adjustable for highest cutting precision
- Clearly visible cutting indicator for precise sawing after initial cut
- Handle with non-slip soft-grip surface for safe guidance
- Extraction possibility by means of connecting an all-purpose vacuum cleaner
- Battery packs with capacity display for checking the charge status
- Ultra-M technology: highest performance, gentle charging and 3 years of warranty on the battery pack.