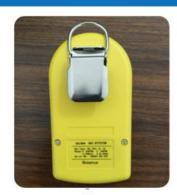

Adjustable preset two-stage alarm level.

With audible-visual-vibration alarm mode.

With a back clip, which is easy to carry when working.

Powered by rechargeable battery with big capacity which support a long working period.

# Detailed Photos