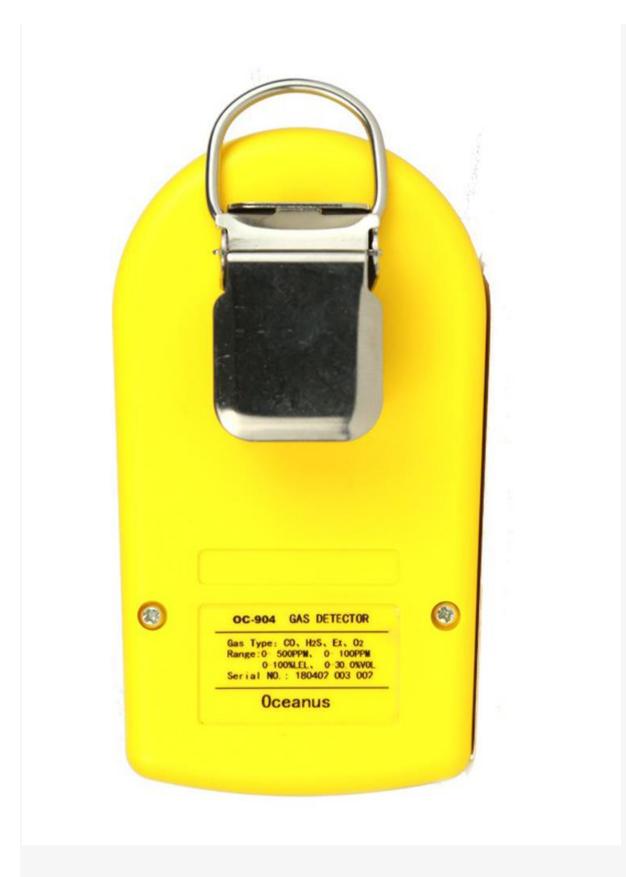

Adjustable preset two-stage alarm level.

With audible-visual-vibration alarm mode.

With a back clip, which is easy to carry when working.

Powered by rechargeable battery with big capacity which support a long working period.

## **Technical Specification:**

| Gas type    | Hydrogen Sulfide H2S   |
|-------------|------------------------|
| Sensor Type | Electrochemical sensor |

| Sensor life              | 2~3 years                                                                                             |
|--------------------------|-------------------------------------------------------------------------------------------------------|
| Measuring range          | H2S: 0~100ppm                                                                                         |
| Display Information      | Gas types, Concentration value, Concentration unit, Time, Battery status, Alarm status, etc.          |
| Display                  | Large screen LCD                                                                                      |
| Data Storage             | With data storage function with memory capacity of 1000 alarm records.                                |
| Sampling mode            | Diffusion sampling (Available for connection with external pump)                                      |
| Operating Language       | Chinese or English operating menu is able to be changed freely.                                       |
| Alarm Mode               | Audible-visual-vibration alarm, sound≥75dB                                                            |
| Power Supply             | 3.7V, 2000mAh rechargeable lithium battery, continuous working period can reach to 10 hours or above. |
| Explosion-proof<br>Grade | Ex ib IIB T3 Gb                                                                                       |
| Protection Grade         | IP65                                                                                                  |
| Working                  | Working Temperature: -20°C ~ 50°C                                                                     |
| Environment              | Working Humidity: 0-95%RH (non-condensing)                                                            |
| Body Material            | ABS and PC                                                                                            |
| Package                  | ABS carrying case                                                                                     |
| Dimensions               | 110*60*30mm                                                                                           |
| Weight                   | 210g (with charger)                                                                                   |
| warranty                 | 2years                                                                                                |