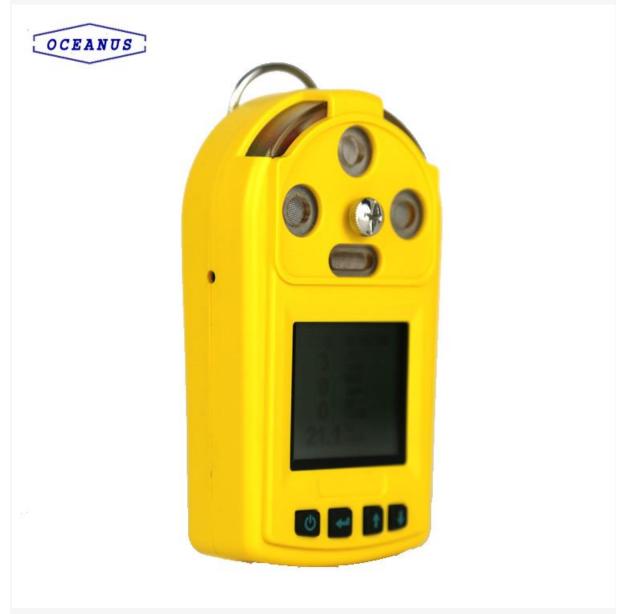

#### **Description:**

OC-904 portable Hydrogen Sulfide H2S detector which is applicable for H2S detection, with the original imported sensor, with the safe and reliable quality. It's with the diffusion sampling mode, can be connected with the external pump. The portable gas detector can promise the security for the personnel working under the harmful environments.

#### Features:

It used original imported sensor with good quality and high accuracy.

It can be combined with 1~4 different gas sensors for different gas type.

LCD dot matrix display, support both English and Chinese operating menu.

Adjustable preset two-stage alarm level.

With audible-visual-vibration alarm mode.

With a back clip, which is easy to carry when working.

Powered by rechargeable battery with big capacity which support a long working period.