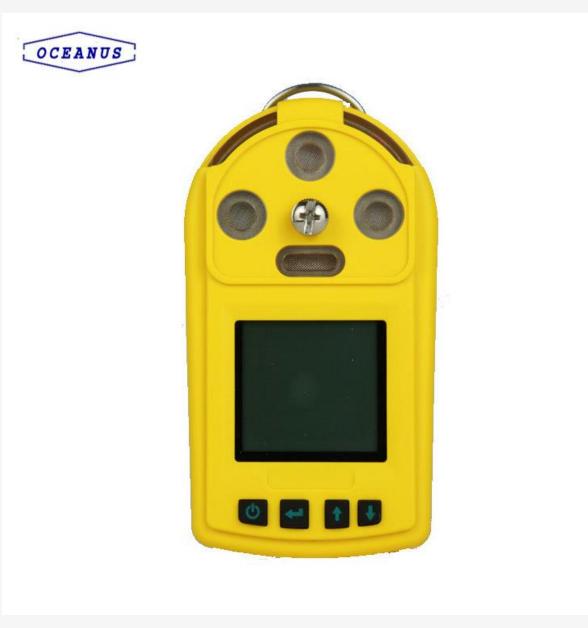

#### **Description:**

OC-904 portable Hydrogen Sulfide H2S detector which is applicable for H2S detection, with the original imported sensor, with the safe and reliable quality. It's with the diffusion sampling mode, can be connected with the external pump. The portable gas detector can promise the security for the personnel working under the harmful environments.

#### Features:

It used original imported sensor with good quality and high accuracy.

It can be combined with 1~4 different gas sensors for different gas type.

LCD dot matrix display, support both English and Chinese operating menu.

Adjustable preset two-stage alarm level.

With audible-visual-vibration alarm mode.

With a back clip, which is easy to carry when working.

Powered by rechargeable battery with big capacity which support a long working period.