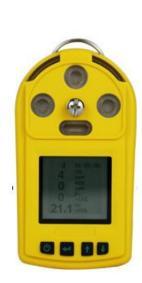

#### Features:

It used original imported sensor with good quality and high accuracy.

It can be combined with 1~4 different gas sensors for different gas type.

LCD dot matrix display, support both English and Chinese operating menu.

## **Technical Specification:**

| Gas type    | Hydrogen Sulfide H2S   |
|-------------|------------------------|
| Sensor Type | Electrochemical sensor |

| Sensor life              | 2~3 years                                                                                             |
|--------------------------|-------------------------------------------------------------------------------------------------------|
| Measuring range          | H2S: 0~100ppm                                                                                         |
| Display Information      | Gas types, Concentration value, Concentration unit, Time, Battery status, Alarm status, etc.          |
| Display                  | Large screen LCD                                                                                      |
| Data Storage             | With data storage function with memory capacity of 1000 alarm records.                                |
| Sampling mode            | Diffusion sampling (Available for connection with external pump)                                      |
| Operating Language       | Chinese or English operating menu is able to be changed freely.                                       |
| Alarm Mode               | Audible-visual-vibration alarm, sound≥75dB                                                            |
| Power Supply             | 3.7V, 2000mAh rechargeable lithium battery, continuous working period can reach to 10 hours or above. |
| Explosion-proof<br>Grade | Ex ib IIB T3 Gb                                                                                       |
| Protection Grade         | IP65                                                                                                  |
| Working                  | Working Temperature: -20°C ~ 50°C                                                                     |
| Environment              | Working Humidity: 0-95%RH (non-condensing)                                                            |
| Body Material            | ABS and PC                                                                                            |
| Package                  | ABS carrying case                                                                                     |
| Dimensions               | 110*60*30mm                                                                                           |
| Weight                   | 210g (with charger)                                                                                   |
| warranty                 | 2years                                                                                                |

# Detailed Photos