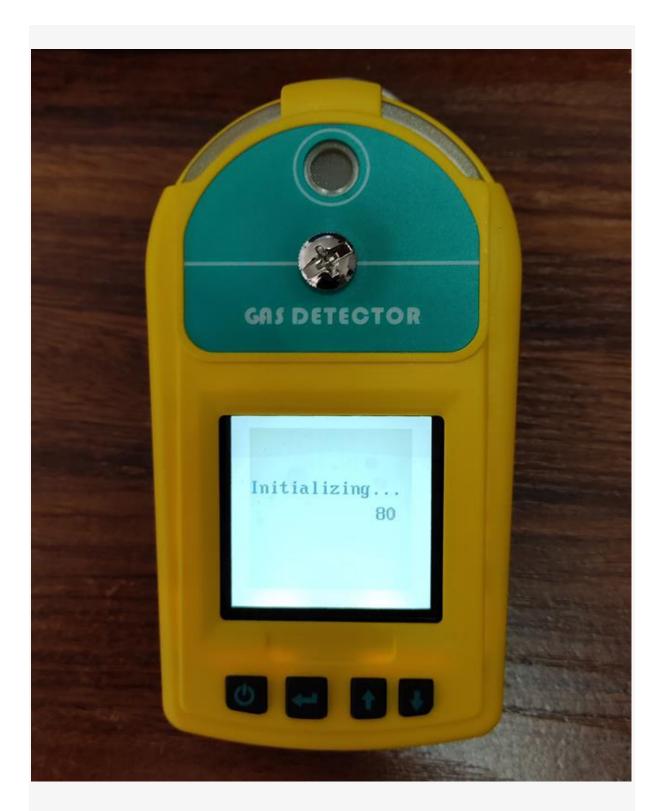

#### Features:

It used original imported sensor with good quality and high accuracy.

It can be combined with 1~4 different gas sensors for different gas type.

LCD dot matrix display, support both English and Chinese operating menu.

## **Technical Specification:**

| Gas type    | Hydrogen Sulfide H2S   |
|-------------|------------------------|
| Sensor Type | Electrochemical sensor |

| Sensor life              | 2~3 years                                                                                             |
|--------------------------|-------------------------------------------------------------------------------------------------------|
| Measuring range          | H2S: 0~100ppm                                                                                         |
| Display Information      | Gas types, Concentration value, Concentration unit, Time, Battery status, Alarm status, etc.          |
| Display                  | Large screen LCD                                                                                      |
| Data Storage             | With data storage function with memory capacity of 1000 alarm records.                                |
| Sampling mode            | Diffusion sampling (Available for connection with external pump)                                      |
| Operating Language       | Chinese or English operating menu is able to be changed freely.                                       |
| Alarm Mode               | Audible-visual-vibration alarm, sound≥75dB                                                            |
| Power Supply             | 3.7V, 2000mAh rechargeable lithium battery, continuous working period can reach to 10 hours or above. |
| Explosion-proof<br>Grade | Ex ib IIB T3 Gb                                                                                       |
| Protection Grade         | IP65                                                                                                  |
| Working                  | Working Temperature: -20°C ~ 50°C                                                                     |
| Environment              | Working Humidity: 0-95%RH (non-condensing)                                                            |
| Body Material            | ABS and PC                                                                                            |
| Package                  | ABS carrying case                                                                                     |
| Dimensions               | 110*60*30mm                                                                                           |
| Weight                   | 210g (with charger)                                                                                   |
| warranty                 | 2years                                                                                                |