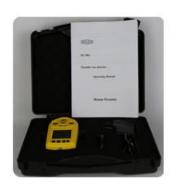

## **Technical Specification:**

| Gas type    | Hydrogen Sulfide H2S   |
|-------------|------------------------|
| Sensor Type | Electrochemical sensor |

| Sensor life              | 2~3 years                                                                                             |
|--------------------------|-------------------------------------------------------------------------------------------------------|
| Measuring range          | H2S: 0~100ppm                                                                                         |
| Display Information      | Gas types, Concentration value, Concentration unit, Time, Battery status, Alarm status, etc.          |
| Display                  | Large screen LCD                                                                                      |
| Data Storage             | With data storage function with memory capacity of 1000 alarm records.                                |
| Sampling mode            | Diffusion sampling (Available for connection with external pump)                                      |
| Operating Language       | Chinese or English operating menu is able to be changed freely.                                       |
| Alarm Mode               | Audible-visual-vibration alarm, sound≥75dB                                                            |
| Power Supply             | 3.7V, 2000mAh rechargeable lithium battery, continuous working period can reach to 10 hours or above. |
| Explosion-proof<br>Grade | Ex ib IIB T3 Gb                                                                                       |
| Protection Grade         | IP65                                                                                                  |
| Working                  | Working Temperature: -20°C ~ 50°C                                                                     |
| Environment              | Working Humidity: 0-95%RH (non-condensing)                                                            |
| Body Material            | ABS and PC                                                                                            |
| Package                  | ABS carrying case                                                                                     |
| Dimensions               | 110*60*30mm                                                                                           |
| Weight                   | 210g (with charger)                                                                                   |
| warranty                 | 2years                                                                                                |

# Detailed Photos