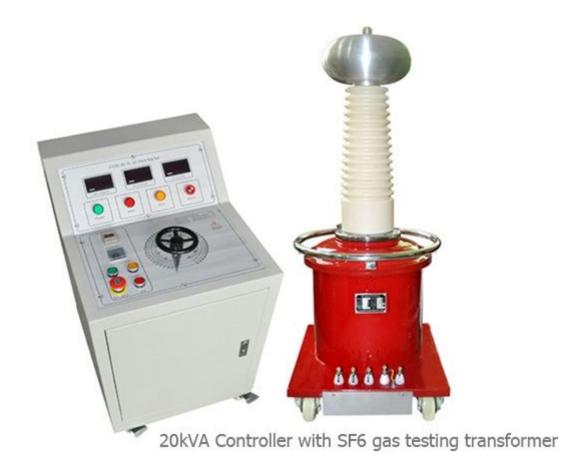

# **GDYD-D Manual AC/DC Hipot Test Set (Digital)**

# **Product Description**

AC Hipot testing is the effective and direct way to test insulation strength for electric equipments, apparatus or machines. It checks dangeous flaws which assure electric equipment continuous working. Typical applications include testing of transformers, switchgear, cables, capacitors, aerial motors platforms, hot sticks bucket bricks, vacuum bottles and other related equipment like vacuum interrupters, blankets, ropes, gloves, hydraulics hose, instruments transformers generators.

#### **Features**

- Digital display panel mounted controls & indicators with easy to read legend.
- Monitoring high voltage side voltage, low voltage side current and indicator of zero, power, working start, timing.
- Over-current protection, zero-starting protection, sound and light alarm.
- Continuously variable output from zero to full voltage.
- Adjustable over current protection, with trip levels variable from 10 to 110%.
- With new type time relay, time rang is more wider (1S ~ 99H).
- Using the latest current relay, more accurate and reliable.
- Light weight, small size, easy to move.