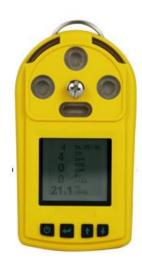

### Features:

It used original imported sensor with good quality and high accuracy.

It can be combined with 1~4 different gas sensors for different gas type.

LCD dot matrix display, support both English and Chinese operating menu.

| Measuring range       | 0-100ppm (Electrochemical sensor); 0-5000ppm (PID sensor)                                             |
|-----------------------|-------------------------------------------------------------------------------------------------------|
| Display Information   | Gas types, Concentration value, Concentration unit, Time, Battery status, Alarm status, etc.          |
| Display               | Large screen LCD                                                                                      |
| Data Storage          | With data storage function with memory capacity of 1000 alarm records.                                |
| Sampling mode         | Diffusion sampling (Available for connection with external pump)                                      |
| Operating Language    | Chinese or English operating menu is able to be changed freely.                                       |
| Alarm Mode            | Audible-visual-vibration alarm, sound≥75dB                                                            |
| Power Supply          | 3.7V, 2000mAh rechargeable lithium battery, continuous working period can reach to 10 hours or above. |
| Explosion-proof Grade | Ex ib IIB T3 Gb                                                                                       |
| Protection Grade      | IP65                                                                                                  |
| Working               | Working Temperature: -20°C ~ 50°C                                                                     |
| Environment           | Working Humidity: 0-95%RH (non-condensing)                                                            |
| Body Material         | ABS and PC                                                                                            |
| Package               | ABS carrying case                                                                                     |
| Dimensions            | 110*60*30mm                                                                                           |
| Weight                | 210g (with charger)                                                                                   |
| warranty              | 2years                                                                                                |