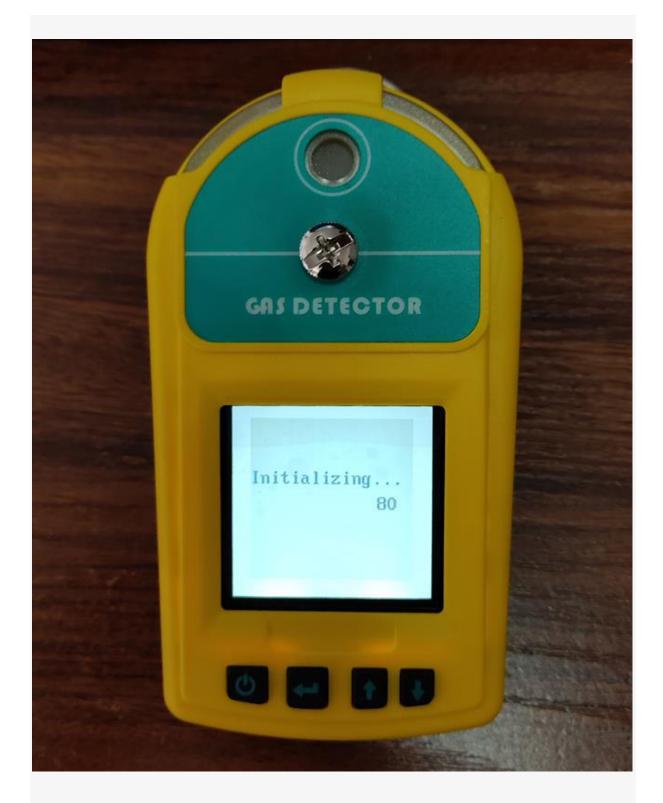

### Features:

It used original imported sensor with good quality and high accuracy.

It can be combined with 1~4 different gas sensors for different gas type.

LCD dot matrix display, support both English and Chinese operating menu.

| Measuring range       | 0-100ppm (Electrochemical sensor); 0-5000ppm (PID sensor)                                             |
|-----------------------|-------------------------------------------------------------------------------------------------------|
| Display Information   | Gas types, Concentration value, Concentration unit, Time, Battery status, Alarm status, etc.          |
| Display               | Large screen LCD                                                                                      |
| Data Storage          | With data storage function with memory capacity of 1000 alarm records.                                |
| Sampling mode         | Diffusion sampling (Available for connection with external pump)                                      |
| Operating Language    | Chinese or English operating menu is able to be changed freely.                                       |
| Alarm Mode            | Audible-visual-vibration alarm, sound≥75dB                                                            |
| Power Supply          | 3.7V, 2000mAh rechargeable lithium battery, continuous working period can reach to 10 hours or above. |
| Explosion-proof Grade | Ex ib IIB T3 Gb                                                                                       |
| Protection Grade      | IP65                                                                                                  |
| Working               | Working Temperature: -20°C ~ 50°C                                                                     |
| Environment           | Working Humidity: 0-95%RH (non-condensing)                                                            |
| Body Material         | ABS and PC                                                                                            |
| Package               | ABS carrying case                                                                                     |
| Dimensions            | 110*60*30mm                                                                                           |
| Weight                | 210g (with charger)                                                                                   |
| warranty              | 2years                                                                                                |