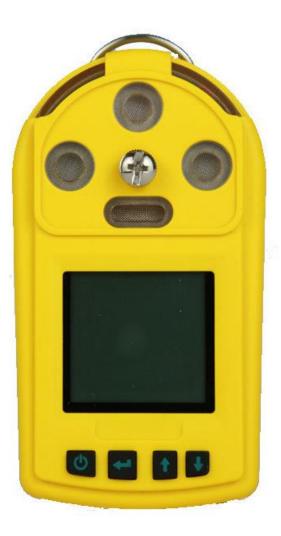

### Features:

It used original imported sensor with good quality and high accuracy.

It can be combined with 1~4 different gas sensors for different gas type.

LCD dot matrix display, support both English and Chinese operating menu.

Adjustable preset two-stage alarm level.

With audible-visual-vibration alarm mode.

With a back clip, which is easy to carry when working.

Powered by rechargeable battery with big capacity which support a long working period.