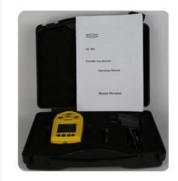

| Measuring range       | 0-100ppm (Electrochemical sensor); 0-5000ppm (PID sensor)                                             |
|-----------------------|-------------------------------------------------------------------------------------------------------|
| Display Information   | Gas types, Concentration value, Concentration unit, Time, Battery status, Alarm status, etc.          |
| Display               | Large screen LCD                                                                                      |
| Data Storage          | With data storage function with memory capacity of 1000 alarm records.                                |
| Sampling mode         | Diffusion sampling (Available for connection with external pump)                                      |
| Operating Language    | Chinese or English operating menu is able to be changed freely.                                       |
| Alarm Mode            | Audible-visual-vibration alarm, sound≥75dB                                                            |
| Power Supply          | 3.7V, 2000mAh rechargeable lithium battery, continuous working period can reach to 10 hours or above. |
| Explosion-proof Grade | Ex ib IIB T3 Gb                                                                                       |
| Protection Grade      | IP65                                                                                                  |
| Working               | Working Temperature: -20°C ~ 50°C                                                                     |
| Environment           | Working Humidity: 0-95%RH (non-condensing)                                                            |
| Body Material         | ABS and PC                                                                                            |
| Package               | ABS carrying case                                                                                     |
| Dimensions            | 110*60*30mm                                                                                           |
| Weight                | 210g (with charger)                                                                                   |
| warranty              | 2years                                                                                                |