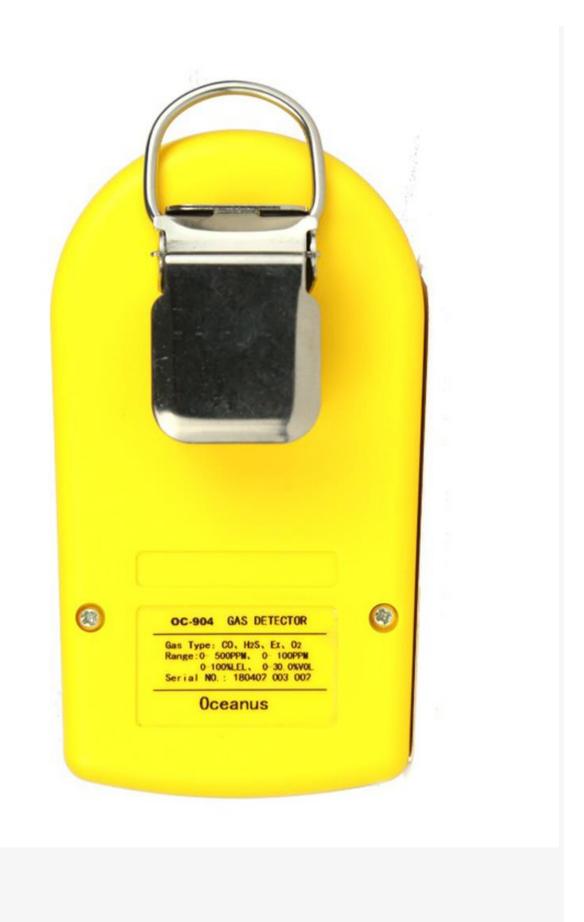

# **Technical Specification:**

| Gas type    | Methyl Bromide (CH3Br)        |
|-------------|-------------------------------|
| Sensor Type | Electrochemical or PID sensor |
| Sensor life | 2~3 years                     |

| Measuring range       | 0-100ppm (Electrochemical sensor); 0-5000ppm (PID sensor)                                             |
|-----------------------|-------------------------------------------------------------------------------------------------------|
| Display Information   | Gas types, Concentration value, Concentration unit, Time, Battery status, Alarm status, etc.          |
| Display               | Large screen LCD                                                                                      |
| Data Storage          | With data storage function with memory capacity of 1000 alarm records.                                |
| Sampling mode         | Diffusion sampling (Available for connection with external pump)                                      |
| Operating Language    | Chinese or English operating menu is able to be changed freely.                                       |
| Alarm Mode            | Audible-visual-vibration alarm, sound≥75dB                                                            |
| Power Supply          | 3.7V, 2000mAh rechargeable lithium battery, continuous working period can reach to 10 hours or above. |
| Explosion-proof Grade | Ex ib IIB T3 Gb                                                                                       |
| Protection Grade      | IP65                                                                                                  |
| Working               | Working Temperature: -20°C ~ 50°C                                                                     |
| Environment           | Working Humidity: 0-95%RH (non-condensing)                                                            |
| Body Material         | ABS and PC                                                                                            |
| Package               | ABS carrying case                                                                                     |
| Dimensions            | 110*60*30mm                                                                                           |
| Weight                | 210g (with charger)                                                                                   |
| warranty              | 2years                                                                                                |