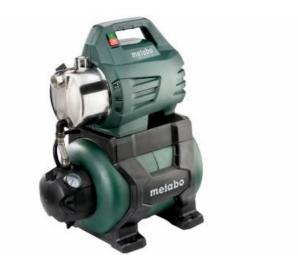

## HWW 4500/25 Inox (600972000) Domestic Waterworks (220-240 V / 50 Hz); Cardboard box

Order no. 600972000 EAN 4007430239501

Product may differ from Image

- For automatic water supply, for garden irrigation and groundwater pumping as well as pumping, pumping empty, circulation of clear water
- Pressure vessel for energy-saving and low-noise provision of water
- Pressure switch at the tank for automatic activation in case of increased water demand
- Maintenance-free capacitor motor
- Overload protection: protects the motor from overheating
- High-quality slip seal system for long service life
- Durable stainless steel pump housing
- Separate water filling opening for simple operation of the pump
- Water drain plug (removable without tools) for protection in case of frost
- For garden irrigation with 1 to 3 sprinklers
- For single phase alternating current