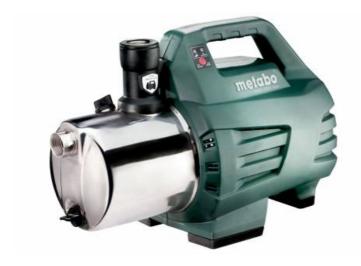

## HWA 6000 Inox (600980000) Automatic Domestic Water System (220-240 V / 50 Hz); Cardboard box

Order no. 600980000 EAN 4007430239747

Product may differ from Image

- For automatic water supply, for garden irrigation and groundwater pumping as well as pumping, pumping empty, circulation of clear water
- Intelligent electronics for automatic appropriate and energy-saving modes
- Metabo pump protection: automatic dry-run protection with LED display to protect the pump and high user safety
- Multi-level pump running gear for high performance and low-noise operation
- Maintenance-free capacitor motor
- Overload protection: protects the motor from overheating
- High-quality slip seal system for long service life
- Durable stainless steel pump housing
- Separate water filling opening for comfortable operation of the pump
- Water drain plug (removable without tools) for protection in case of frost
- Rubberised feet for low-noise and low-vibration operation
- For garden irrigation with 1 to 4 sprinklers