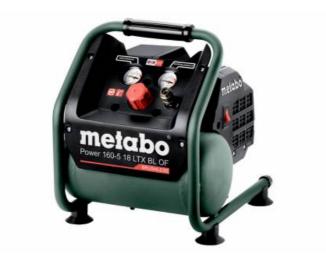

## Power 160-5 18 LTX BL OF (601521850) Cordless Compressor 18V; Cardboard box

Order no. 601521850 EAN 4061792152816

Product may differ from Image

- Light and powerful cordless compressor with brushless motor for use in interior development and on construction sites
- Oil-free piston compressor: simple transportation and reduced service requirements
- Instrument panel with easy to read manometers for tank- and working pressure
- Operating pressure can be regulated according to application by means of a pressure reducer and manometer
- Fittings and control elements protected in tubular frames and clearly visible
- Second battery pack can be stored directly at the compressor for work progress without interruption