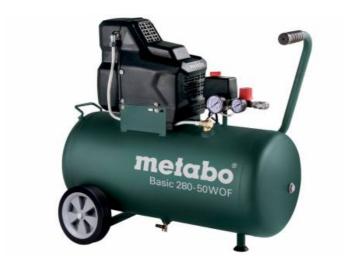

## Basic 280-50 W OF (601529000) Compressor Basic (230 V / 50 Hz); Cardboard box

Order no. 601529000 EAN 4007430322203

Product may differ from Image

- Powerful, robust compressor for simple, commercial use
- Oil-free piston compressor: simple transportation and reduced service requirements
- For single phase alternating current
- Operating pressure can be regulated according to application by means of a pressure reducer and manometer
- Convenient pressure switch for good cold starting, complete with relief valve
- Overload protection: protects the motor from overheating
- Rubberised, stable wheels for mobile use
- No testing required before initial operation
- Additional manometer for displaying the tank pressure
- Rubber-coated handle for comfortable handling
- 10 year tank warranty against rust