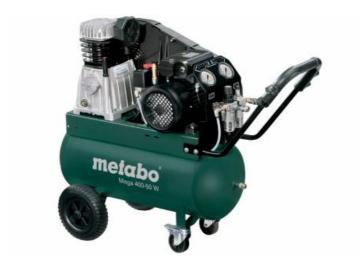

## Mega 400-50 W (601536000) Mega Compressor (220-240 V / 50 Hz); Cardboard box

Order no. 601536000 EAN 4007430244451

Product may differ from Image

- More powerful and robust V-belt compressor for demanding use
- Belt drive for low speeds and a particularly quiet operation
- Oil-lubricated Piston Condenser
- For single phase alternating current
- Working pressure can be regulated according to application and air quality improved thanks to the filter pressure reducer with manometer and oil-mist lubricator
- Convenient pressure switch for good cold starting, complete with relief valve
- Additional manometer for displaying the tank pressure
- Overload protection: protects the motor from overheating
- Instrument panel with easy to read manometer for tank- and working pressure
- Large, rubberised wheels for comfortable transport
- Steering castors with locking brake for high manoeuvrability
- Cable winding mechanism
- Ergonomic and long pull handle with integrated cable drum
- 10 year tank warranty against rust

www.metabo.com 1/2

| Technical data                                   |                                          |
|--------------------------------------------------|------------------------------------------|
| Characteristics                                  |                                          |
| Suction rate                                     | 400 l/min / 106 gal/h                    |
| Filling capacity                                 | 300 l/min / 10.6 cfm                     |
| Effective delivery volume (at 80% max. pressure) | 260 l/min / 9.2 cfm                      |
| Maximum pressure                                 | 10 bar / 145 psi                         |
| Rated input power                                | 2.2 kW / 3 HP                            |
| Maximum speed                                    | 2800 rpm                                 |
| Tank capacity                                    | 50 l / 13.2 gal                          |
| Sound pressure level (LpA)                       | 86 dB(A)                                 |
| Sound power level (LwA)                          | 93 dB(A)                                 |
| Dimensions                                       | 1050 x 410 x 817 mm / 3.4 x 1.4 x 2.7 ft |
| Weight                                           | 73 kg / 161 lbs                          |
| Cable length                                     | 1.5 m / 5 ft                             |
| Noise emission                                   |                                          |
| Sound pressure level                             | 86 dB(A)                                 |
| Sound power level (LwA)                          | 93 dB(A)                                 |