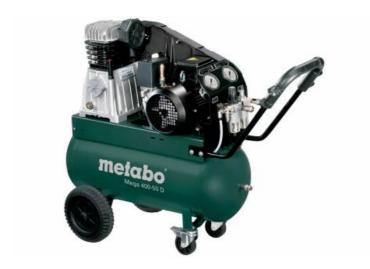

## Mega 400-50 D (601537000) Mega Compressor (380-415 V / 50 Hz); Cardboard box

Order no. 601537000 EAN 4007430244468

Product may differ from Image

- More powerful and robust V-belt compressor for demanding use
- Belt drive for low speeds and a particularly quiet operation
- Oil-lubricated Piston Condenser
- For three-phase current
- Working pressure can be regulated according to application and air quality improved thanks to the filter pressure reducer with manometer and oil-mist lubricator
- Convenient pressure switch for good cold starting, complete with relief valve
- Additional manometer for displaying the tank pressure
- Overload protection: protects the motor from overheating
- Instrument panel with easy to read manometer for tank- and working pressure
- Large, rubberised wheels for comfortable transport
- Steering castors with locking brake for high manoeuvrability
- Cable winding mechanism
- Ergonomic and long pull handle with integrated cable drum
- 10 year tank warranty against rust

www.metabo.com 1/2

| Technical data                                   |                                          |
|--------------------------------------------------|------------------------------------------|
| Characteristics                                  |                                          |
| Suction rate                                     | 400 l/min / 106 gal/h                    |
| Filling capacity                                 | 300 l/min / 10.6 cfm                     |
| Effective delivery volume (at 80% max. pressure) | 260 l/min / 9.2 cfm                      |
| Maximum pressure                                 | 10 bar / 145 psi                         |
| Rated input power                                | 2.2 kW / 3 HP                            |
| Maximum speed                                    | 1050 rpm                                 |
| Tank capacity                                    | 50 l / 13.2 gal                          |
| Sound pressure level (LpA)                       | 86 dB(A)                                 |
| Sound power level (LwA)                          | 93 dB(A)                                 |
| Dimensions                                       | 1050 x 410 x 817 mm / 3.4 x 1.4 x 2.7 ft |
| Weight                                           | 73 kg / 161 lbs                          |
| Cable length                                     | 1.5 m / 5 ft                             |
| Noise emission                                   |                                          |
| Sound pressure level                             | 86 dB(A)                                 |
| Sound power level (LwA)                          | 93 dB(A)                                 |