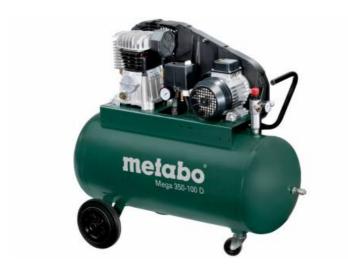

## Mega 350-100 D (601539000) Mega Compressor (380-415 V / 50 Hz); Cardboard box

Order no. 601539000 EAN 4007430244765

Product may differ from Image

- More powerful and robust V-belt compressor for demanding use
- Belt drive for low speeds and a particularly quiet operation
- Oil-lubricated Piston Condenser
- For three-phase current
- Working pressure can be regulated according to application by means of a filter pressure reducer with manometer
- Convenient pressure switch for good cold starting, complete with relief valve
- Additional manometer for displaying the tank pressure
- Overload protection: protects the motor from overheating
- Rubberised, stable wheels and pull handle for mobile use
- 10 year tank warranty against rust