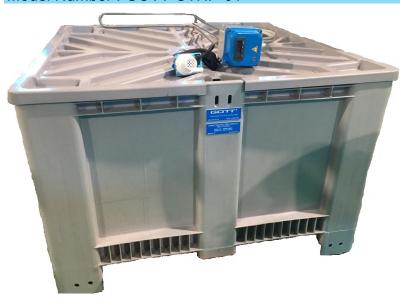

# **CURING TANK 650 LITRES CAPACITY, HEAVY PLASTIC**

## Model Number: GOTT-CTHP-01

### **DESRIPTION**

Made from extremely robust and stable polyethylene, complete with base rack . Supplied without thermostat heating system, to be ordered separately