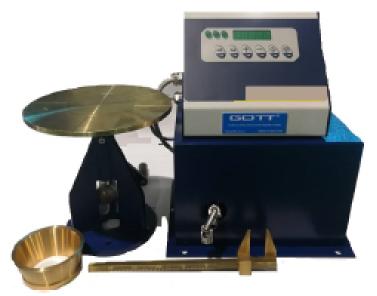

#### DESCRIPTION

To perform this test, a specimen contained in a cone mould is placed on a metal surface which is then raised and dropped from a known height, after releasing the specimen from the mould. The equipment consists of a circular top table with spindle, tripod, bronze flow mould and tamper. The apparatuses to EN Standards are equipped also of a filling hopper. Motorized models foresee an automatic digital drop counter.