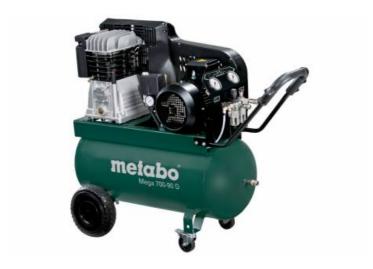

## Mega 700-90 D (601542000) Mega Compressor (380-415 V / 50 Hz); Cardboard box

Order no. 601542000 EAN 4007430244833

Product may differ from Image

- More powerful and robust V-belt compressor for demanding use
- Belt drive for low speeds and a particularly quiet operation
- Two-stage compression for particularly high performance and long service life
- For three-phase current
- Working pressure can be regulated according to application and air quality improved thanks to the filter pressure reducer with manometer and oil-mist lubricator
- Convenient pressure switch for good cold starting, complete with relief valve
- Additional manometer for displaying the tank pressure
- Overload protection: protects the motor from overheating
- Oil-lubricated 2-cylinder piston compressors for high air supply volume
- Instrument panel with easy to read manometer for tank- and working pressure
- Re-cooler for less condensation water formation
- Large, rubberised wheels for comfortable transport
- Steering castors with locking brake for high manoeuvrability
- Cable winding mechanism
- Ergonomic and long pull handle with integrated cable drum
- 10 year tank warranty against rust

www.metabo.com 1/2

| Technical data                                   |                                           |
|--------------------------------------------------|-------------------------------------------|
| Characteristics                                  |                                           |
| Suction rate                                     | 650 l/min / 172 gal/h                     |
| Filling capacity                                 | 520 l/min / 18.4 cfm                      |
| Effective delivery volume (at 80% max. pressure) | 450 l/min / 15.9 cfm                      |
| Maximum pressure                                 | 11 bar / 160 psi                          |
| Rated input power                                | 4 kW / 5.5 HP                             |
| Maximum speed                                    | 1400 rpm                                  |
| Tank capacity                                    | 90 l / 23.8 gal                           |
| Sound pressure level (LpA)                       | 88 dB(A)                                  |
| Sound power level (LwA)                          | 97 dB(A)                                  |
| Dimensions                                       | 1188 x 520 x 1110 mm / 3.9 x 1.7 x 3.7 ft |
| Weight                                           | 119 kg / 262 lbs                          |
| Cable length                                     | 1.5 m / 5 ft                              |
| Noise emission                                   |                                           |
| Sound pressure level                             | 88 dB(A)                                  |
| Sound power level (LwA)                          | 97 dB(A)                                  |