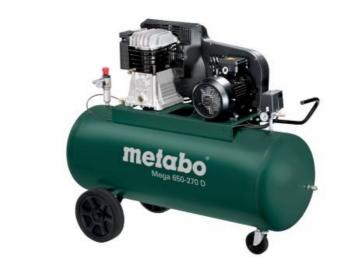

## Mega 650-270 D (601543000) Mega Compressor (380-415 V / 50 Hz); Cardboard box

Order no. 601543000 EAN 4007430244840

Product may differ from Image

- More powerful and robust V-belt compressor for demanding use
- Belt drive for low speeds and a particularly quiet operation
- Two-stage compression for particularly high performance and long service life
- For three-phase current
- Working pressure can be regulated according to application by means of a filter pressure reducer with manometer
- Convenient pressure switch for good cold starting, complete with relief valve
- Additional manometer for displaying the tank pressure
- Overload protection: protects the motor from overheating
- Oil-lubricated 2-cylinder piston compressors for high air supply volume
- Re-cooler for less condensation water formation
- Rubberised, stable wheels and pull handle for mobile use
- 10 year tank warranty against rust