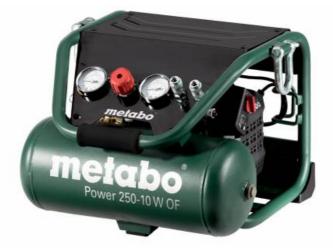

## Power 250-10 W OF (601544000) Power Compressor (230 V / 50 Hz); Cardboard box

Order no. 601544000 EAN 4007430244857

```
STOP
```

Product may differ from Image

- Compact and mobile piston compressor for flexible use both indoors and on construction sites
- Portable assembly compressor ideal for tackers and nails as well as for splitting pipes
- For single phase alternating current
- Oil-free piston compressor: simple transportation and reduced service requirements
- Instrument panel with easy to read manometer for tank- and working pressure
- Operating pressure can be regulated according to application by means of a pressure reducer and manometer
- Fittings and control elements protected in tubular frames and clearly visible
- Cable winding mechanism
- Convenient pressure switch for good cold starting, complete with relief valve
- Overload protection: protects the motor from overheating
- Rubberised feet for optimum stability
- Crane eyelet for safe and easy transport on the construction site