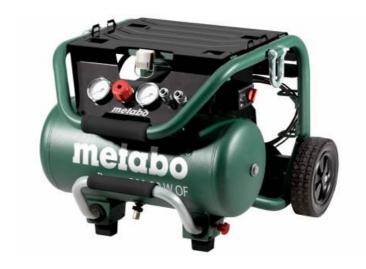

## Power 280-20 W OF (601545000) Power Compressor (230 V / 50 Hz); Cardboard box

Order no. 601545000 EAN 4007430244864

Product may differ from Image

- Compact and mobile piston compressor for flexible use both indoors and on construction sites
- For single phase alternating current
- Oil-free piston compressor: simple transportation and reduced service requirements
- Operating pressure can be regulated according to application by means of a pressure reducer and manometer
- Fittings and control elements protected in tubular frames and clearly visible
- Rubberised, stable wheels and pull handle for mobile use
- Cable winding mechanism
- Convenient pressure switch for good cold starting, complete with relief valve
- Overload protection: protects the motor from overheating
- Rubberised feet for optimum stability
- Attachment and transport option for Metaloc and other common storage case systems
- Crane eyelet for safe and easy transport on the construction site