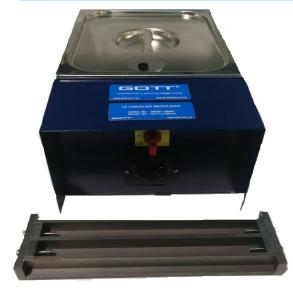

# LE CHATELIER WATER BATH

# Model Number :GOTT-LCWB-0 1

**GOTT**<sup>®</sup>

#### DESCRIPTION

Constructed with stainless steel inside chamber and exterior case in painted steel sheet, it can hold up to 12 Le Chatelier moulds (to be ordered separately) in the removable rack, supplied with the bath. The bath reaches the boiling point in approx. 30 minutes. Now an original device keeps the bath temperature at the boiling point, by avoiding the water evaporation and assuring that Le Chatelier moulds remain covered by the water during all the test execution. The bath is equipped with security device which cuts the power out in case of overheating of the resistance due to lack of water. Power supply: 230V 1ph 50-60Hz 1800W