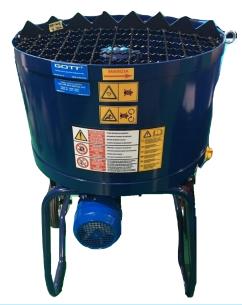

# TURBO FORCED MIXERS, PAN TYPE WITH VERTICAL AXIS<sup>-</sup>

## DESCRIPTION

GOTT-TFM-01 is used to prepare concrete specimens or mixtures, these mixers ensure an uniform, efficient and fast mixture action. They are of easy and practical utilisation, absorb fewer air during mixing and are suitable for laboratory and field purposes.

### **TECHNICAL SPECIFICATIONS**

- Parallel shaft gearbox
- Wear-resistent steel pan
- Safety grid with bag breaker
- Adjustable mixing blades
- Manual discharge mouth on the bottom
- Wheels + tow bar
- Electric control with magnetothermal overload cutout
- Power supply: 400V 3ph 50Hz