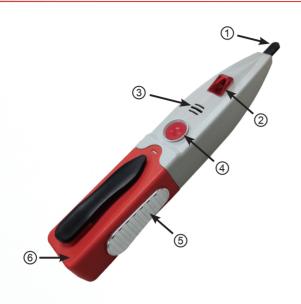

## **INSTRUMENT LAYOUT**

- ① Contact testing tip
- ② LED indicator
- ③ Buzzer
- ④ Self-test button
- ⑤ Holding portion
- 6 Battery cover