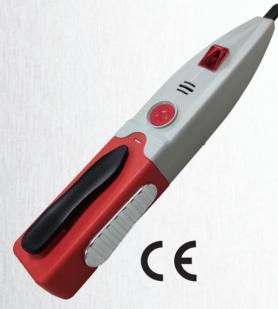

## **SEW** AC/DC VOLTAGE DETECTOR (CONTACT TYPE)

The AC/DC Voltage Detector is intended to check for the presence of AC voltage and DC voltage used for bare wires or conductors, signaling the user with an audible tone and a visible LED.

- Contact type.
- LED indication and audible alarm sound when voltage is present.
- Designed for AC/DC voltage detection.
- Used for bare wires or conductors.
- Self-test function.
- For indoor use only.
- Low power consumption.
- Light weight and compact.