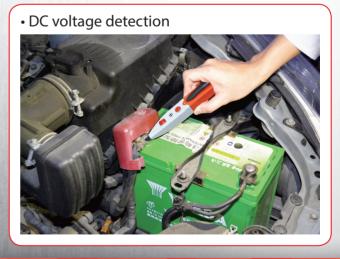

## **SEW** AC/DC VOLTAGE DETECTOR (CONTACT TYPE)

The AC/DC Voltage Detector is intended to check for the presence of AC voltage and DC voltage used for bare wires or conductors, signaling the user with an audible tone and a visible LED.

- Contact type.
- LED indication and audible alarm sound when voltage is present.
- Designed for AC/DC voltage detection.
- Used for bare wires or conductors.
- Self-test function.
- For indoor use only.
- Low power consumption.
- Light weight and compact.