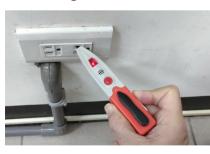

## **SEW** AC/DC VOLTAGE DETECTOR (CONTACT TYPE)

The AC/DC Voltage Detector is intended to check for the presence of AC voltage and DC voltage used for bare wires or conductors, signaling the user with an audible tone and a visible LED.

- Contact type.
- LED indication and audible alarm sound when voltage is present.
- Designed for AC/DC voltage detection.
- Used for bare wires or conductors.
- Self-test function.
- For indoor use only.
- Low power consumption.
- Light weight and compact.