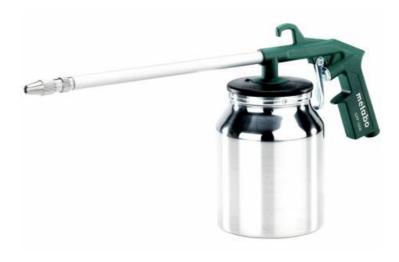

## SPP 1000 (601570000) Air Spray Gun Cardboard box

Order no. 601570000 EAN 4007430246011

Product may differ from Image

- Spray gun for a wide range of applications: spraying cold cleaners, detergents and spray oils
- Suction cup with large aperture, easy to fill and clean

## Scope of delivery

EURO Plug-in nipple 1/4"
Metal suction cap 1 I
ARO/Orion Plug-in nipple 1/4"
ISO Plug-in nipple 1/4"

www.metabo.com 2/2