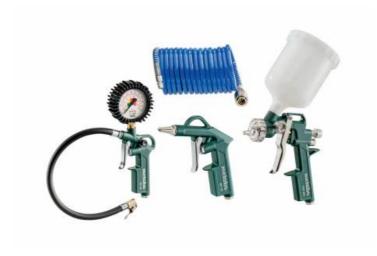

## LPZ 4 Set (601585000) Air Tool Sets Cardboard box

Order no. 601585000 EAN 4007430246332

Product may differ from Image

- Set consists of blow gun, tyre inflating measuring device, paint spray gun with gravity flow cup and PA spiral hose
- Blow gun with light, robust die-cast aluminium housing
- Air paint gun with 0.6 l gravity feed cup and infinitely adjustable round and wide jet
- Tyre inflation & pressure gauge for testing and filling of tyres
- Spiral hose (4.9 m) with quick coupling and nipple

## Scope of delivery

Blow gun
PA spiral hose (4.9 m)
EURO Plug-in nipple 1/4"
Tyre inflation & pressure gauge
Paint spray gun
EURO Plug-in nipple 1/4"

www.metabo.com 2/2