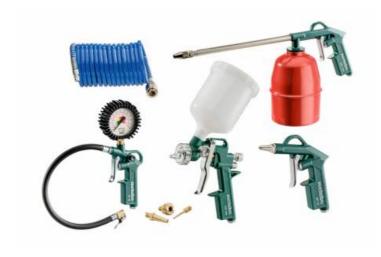

## LPZ 7 Set (601586000) Air Tool Sets Cardboard box

Order no. 601586000 EAN 4007430246356

Product may differ from Image

- Set consists of blow gun, tyre inflating measuring device incl. adapter and ball needle, paint spray gun with gravity flow cup and PA spiral hose
- Blow gun with light, robust die-cast aluminium housing
- Air paint gun with 0.6 l gravity feed cup and infinitely adjustable round and wide jet
- Tyre inflation & pressure gauge for testing and filling of tyres
- Three-piece valve set consisting of bicycle valve adapter, ball adapter and adapter for air mattress
- Spray gun for a wide range of applications: spraying cold cleaners, detergents and spray oils
- Spiral hose (4.9 m) with quick coupling and nipple

## Scope of delivery

Blow gun

Paint spray gun

Spray gun

PA spiral hose (4.9 m)

EURO Plug-in nipple 1/4"

Tyre inflation & pressure gauge

Adapter and ball hollow needle