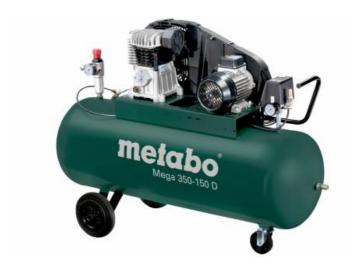

## Mega 350-150 D (601587000) Mega Compressor (380-415 V / 50 Hz); Cardboard box

Order no. 601587000 EAN 4007430253859

Product may differ from Image

- More powerful and robust V-belt compressor for demanding use
- Belt drive for low speeds and a particularly quiet operation
- Oil-lubricated Piston Condenser
- For three-phase current
- Working pressure can be regulated according to application by means of a filter pressure reducer with manometer
- Convenient pressure switch for good cold starting, complete with relief valve
- Additional manometer for displaying the tank pressure
- Overload protection: protects the motor from overheating
- Rubberised, stable wheels and pull handle for mobile use
- 10 year tank warranty against rust