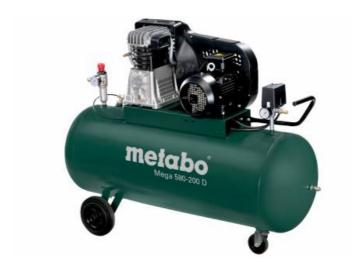

## Mega 580-200 D (601588000) Mega Compressor (380-415 V / 50 Hz); Cardboard box

Order no. 601588000 EAN 4007430253866

Product may differ from Image

- More powerful and robust V-belt compressor for demanding use
- Belt drive for low speeds and a particularly quiet operation
- Two-stage compression for particularly high performance and long service life
- For three-phase current
- Working pressure can be regulated according to application by means of a filter pressure reducer with manometer
- Convenient pressure switch for good cold starting, complete with relief valve
- Additional manometer for displaying the tank pressure
- Overload protection: protects the motor from overheating
- Oil-lubricated 2-cylinder piston compressors for high air supply volume
- Rubberised, stable wheels and pull handle for mobile use
- 10 year tank warranty against rust

www.metabo.com 1/2

| Technical data                                   |                                           |
|--------------------------------------------------|-------------------------------------------|
| Characteristics                                  |                                           |
| Suction rate                                     | 510 l/min / 135 gal/h                     |
| Filling capacity                                 | 395 l/min / 14 cfm                        |
| Effective delivery volume (at 80% max. pressure) | 360 l/min / 12.7 cfm                      |
| Maximum pressure                                 | 11 bar / 160 psi                          |
| Rated input power                                | 3 kW / 4 HP                               |
| Maximum speed                                    | 1400 rpm                                  |
| Tank capacity                                    | 200 l / 52.8 gal                          |
| Sound pressure level (LpA)                       | 87 dB(A)                                  |
| Sound power level (LwA)                          | 96 dB(A)                                  |
| Dimensions                                       | 1430 x 550 x 1010 mm / 4.7 x 1.8 x 3.3 ft |
| Weight                                           | 136 kg / 300 lbs                          |
| Cable length                                     | 1.5 m / 5 ft                              |
| Noise emission                                   |                                           |
| Sound pressure level                             | 87 dB(A)                                  |
| Sound power level (LwA)                          | 96 dB(A)                                  |