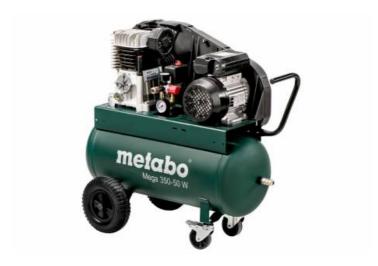

## Mega 350-50 W (601589000) Mega Compressor (220-240 V / 50 Hz); Cardboard box

Order no. 601589000 EAN 4007430272041

Product may differ from Image

- More powerful and robust V-belt compressor for demanding use
- Belt drive for low speeds and a particularly quiet operation
- Oil-lubricated Piston Condenser
- For single phase alternating current
- Operating pressure can be regulated according to application by means of a pressure reducer and manometer
- Convenient pressure switch for good cold starting, complete with relief valve
- Additional manometer for displaying the tank pressure
- Overload protection: protects the motor from overheating
- Rubberised feet for optimum stability
- Rubberised, stable wheels and pull handle for mobile use
- 10 year tank warranty against rust

www.metabo.com 1/2

| Technical data                                   |                                         |
|--------------------------------------------------|-----------------------------------------|
| Characteristics                                  |                                         |
| Suction rate                                     | 320 l/min / 85 gal/h                    |
| Filling capacity                                 | 250 l/min / 8.8 cfm                     |
| Effective delivery volume (at 80% max. pressure) | 220 l/min / 7.8 cfm                     |
| Maximum pressure                                 | 10 bar / 145 psi                        |
| Rated input power                                | 2.2 kW / 3 HP                           |
| Maximum speed                                    | 1350 rpm                                |
| Tank capacity                                    | 50 l / 13.2 gal                         |
| Sound pressure level (LpA)                       | 86 dB(A)                                |
| Sound power level (LwA)                          | 93 dB(A)                                |
| Dimensions                                       | 880 x 490 x 780 mm / 2.9 x 1.6 x 2.6 ft |
| Weight                                           | 52 kg / 115 lbs                         |
| Cable length                                     | 1.5 m / 5 ft                            |
| Noise emission                                   |                                         |
| Sound pressure level                             | 86 dB(A)                                |
| Sound power level (LwA)                          | 93 dB(A)                                |